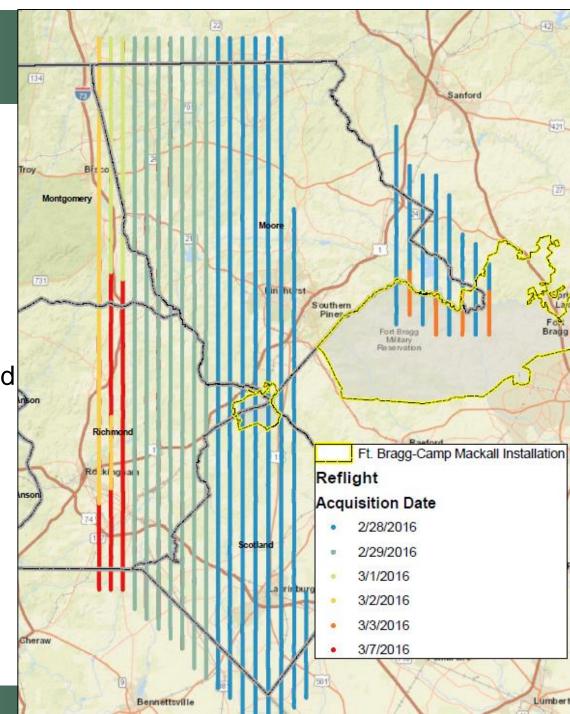

# Reflight Status

- March 7: Acquisition completed
- April 27: Visual QC Begins
- June: Redelivery to PSAP and NCOM