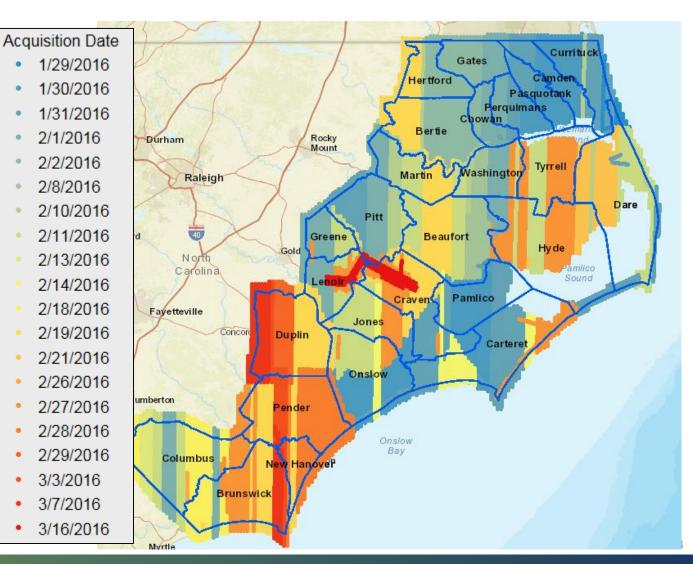

### Coastal 2016 Status

| Date F    | Percent | Month  |
|-----------|---------|--------|
|           |         |        |
| 29-Jan-16 | 0.12%   |        |
| 30-Jan-16 | 2.32%   |        |
| 31-Jan-16 | 3.06%   | 5.51%  |
| 01-Feb-16 | 7.45%   |        |
| 02-Feb-16 | 1.41%   |        |
| 08-Feb-16 | 0.63%   |        |
| 10-Feb-16 | 0.65%   |        |
| 11-Feb-16 | 7.54%   |        |
| 13-Feb-16 | 2.47%   |        |
| 14-Feb-16 | 0.59%   |        |
| 18-Feb-16 | 12.10%  |        |
| 19-Feb-16 | 21.41%  |        |
| 21-Feb-16 | 0.62%   |        |
| 26-Feb-16 | 0.23%   |        |
| 27-Feb-16 | 10.32%  |        |
| 28-Feb-16 | 12.44%  |        |
| 29-Feb-16 | 4.57%   | 82.43% |
| 03-Mar-16 | 4.63%   |        |
| 07-Mar-16 | 7.22%   |        |
| 16-Mar-16 | 0.21%   | 12.06% |