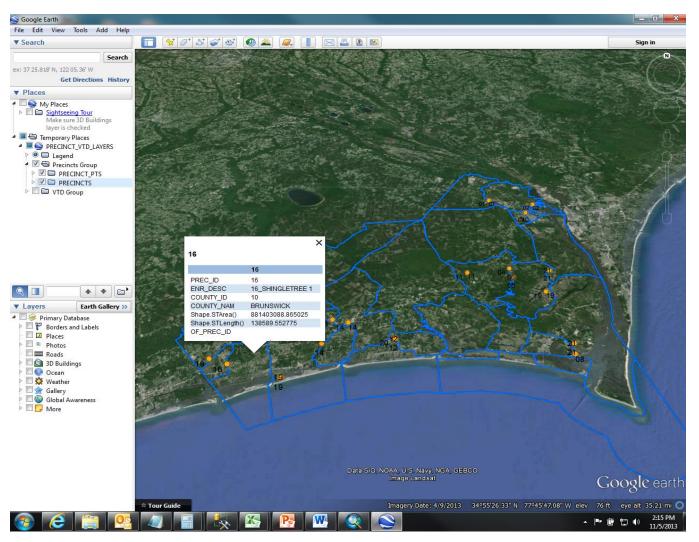

# **Sample Jurisdictional Audit**

#### Using SEIMS GIS Audit Files and Google Earth