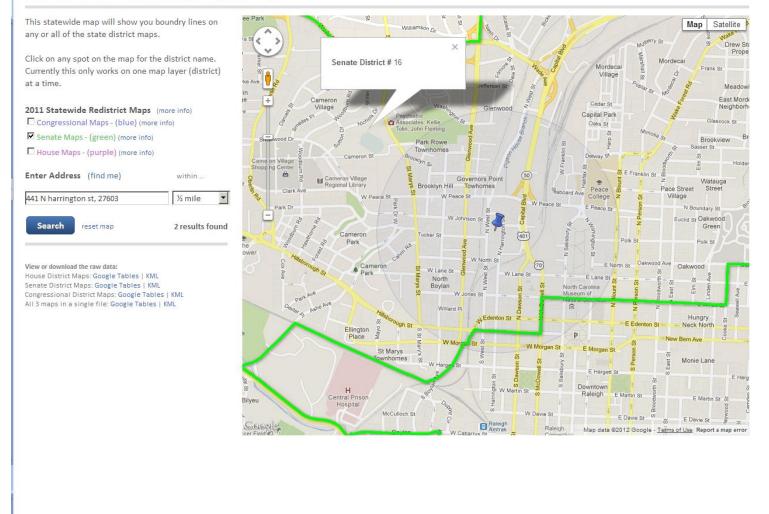

## **Sample Jurisdictional Tools**

#### 🗋 NC 2011 State Redistricting 🗆 🗙

← →

C 🗋 www.app.sboe.state.nc.us/webapps/redistrict/NCRedistrictchoose.html

☆ =

#### NC 2011 State Redistricting Map Overlays