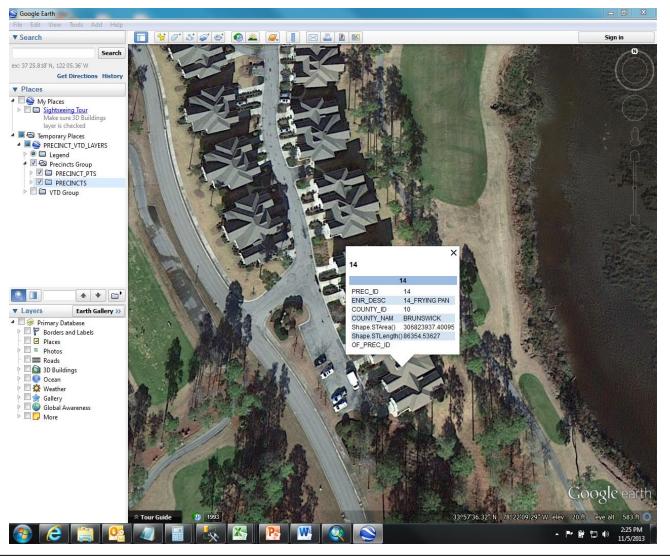

| -        |                        |                             |                                             |                                          |                            |                                 |             |                   |

## **Sample Jurisdictional Audit**

#### Satellite View





### **CBE Responsibilities**

County Board of Elections will be responsible for making all of the necessary changes due to redistricting updates and audits.

CBEs will utilize the SEIMS Geocode application to make updates to correct street ranges in the incorrect jurisdictions. Counties can use the assistance of their county GIS or Mapping Department.



# **Sample Jurisdictional Tools**

#### NC Congressional Current & Previous





## **Sample Jurisdictional Tools**

#### 🗋 NC 2011 State Redistricting 🗆 🗙

← →

C 🗋 www.app.sboe.state.nc.us/webapps/redistrict/NCRedistrictchoose.html

☆ =

#### NC 2011 State Redistricting Map Overlays



### **Issues/Challenges**



## **The Future?**

- SBE is continuing to work with the counties, the state, census, and private entities to ensure the