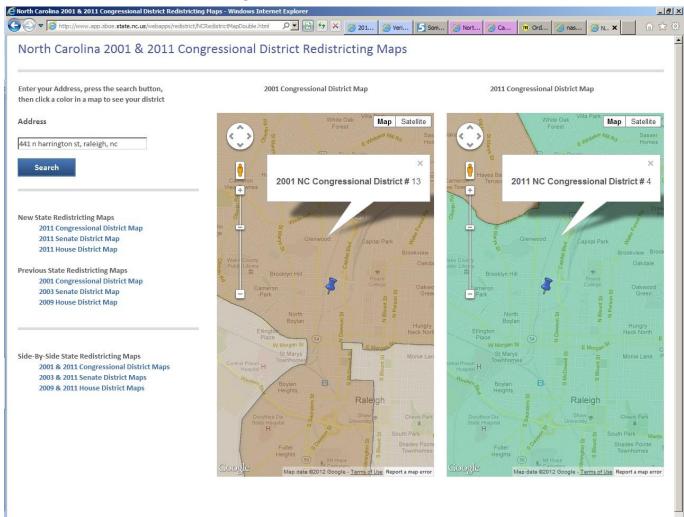

| -        |                        |                             |                                             |                                          |                            |                                 |             |                   |

## **Sample Jurisdictional Audit**

#### Satellite View





### **CBE Responsibilities**

County Board of Elections will be responsible for making all of the necessary changes due to redistricting updates and audits.

CBEs will utilize the SEIMS Geocode application to make updates to correct street ranges in the incorrect jurisdictions. Counties can use the assistance of their county GIS or Mapping Department.



# **Sample Jurisdictional Tools**

#### NC Congressional Current & Previous





## **Sample Jurisdictional Tools**

#### 🗋 NC 2011 State Redistricting 🗆 🗙

← →

C 🗋 www.app.sboe.state.nc.us/webapps/redistrict/NCRedistrictchoose.html

☆ =

#### NC 2011 State Redistricting Map Overlays



### **Issues/Challenges**



## **The Future?**

- SBE is continuing to work with the counties, the state, census, and private entities to ensure the most accurate assignment of address points.
- Utilize a web interface to allow counties to view audits and correct individual address points.
- Looking into a mechanism to allow counties to run audits "On Demand." This will allow counties to upload local jurisdictions and audit anytime.
- Looking to integrate SEIMS Geocode and GIS to utilize jurisdictional boundaries and address points rather than street segment assignment in the SEIM