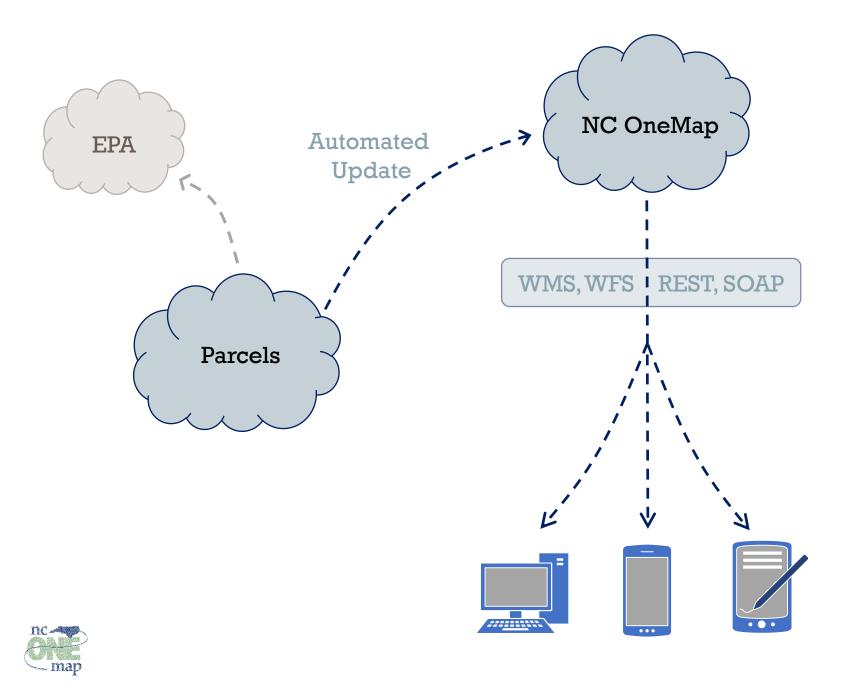

### **Geographic Information Coordinating Council** 11 Feb 2015



- Address Points
- Natural Heritage Program Natural Areas
- Natural Heritage Element Occurrences
- Managed Areas in North Carolina
- Federal Lands in North Carolina

### Download and Web Service Updates and Additions

Since last GICC meeting

#### Website: data.nconemap.com









### NC OneMap Tasks

#### Accomplishments

- 2014 Imagery
  - Cached

•

- Versatile
- Time-lapse
- Improved infrastructure

#### Website: data.nconemap.com





## NC OneMap Tasks

### Ongoing

•

EPA Parcels to NC OneMap

### Website: data.nconemap.com





### NC OneMap Tasks

#### Upcoming

Redesign/integration of NC
OneMap and GeoPortal





# Questions?/Comments!