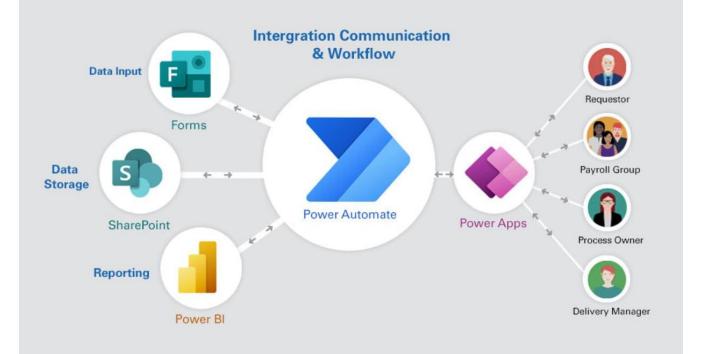

# **Microsoft Power Platform – Power Automate (Flow)**

Power Automate, formerly Microsoft Flow, is an online tool within the Microsoft 365 applications and add-ins, used for the creation of automated workflows between apps and services to synchronize files, get notifications, and collect data.

## **SharePoint / Teams**

- Power Automate
- Canvas Apps
- Michelle Allen/Rod Parrish/Karen Mann

### **Dynamics 365 / Power Platform**

- Power Automate
- Model Driven Apps
- Tim Muhs /Carlos Cameron

## **Business Intelligence**

- Power BI
- Tableau
- Kim Matthews / Eugene Kuntukov

**Enterprise Collaboration Services (ECS Team)** 

Demos

 DEQ – Mitigation Services

DIT - 911
 Board

• DMVA

| Dynamics 365     | NC 911                                               |                                                                                                                       | + 🛛 🕲 ?                                                                               |
|------------------|------------------------------------------------------|-----------------------------------------------------------------------------------------------------------------------|---------------------------------------------------------------------------------------|
| E                | ← 🗉 🗂 🖬 Save 🛱 Save & Close 🖍 Save & Route           | 🖔 Refresh 🕂 New 🖪 Resolve Case 🗋 Cancel Case                                                                          | e 🙈 Assign 🖺 Add to Queue 🗟 Queue Item Details 🗄                                      |
| sset Management  | Guilford Metro - Static on Calls - Saved             |                                                                                                                       | Normal 6/9/2022 10:57 PM In Progress Warner, Evan<br>Priority Created On Status Owner |
| ] Assets         | Case                                                 |                                                                                                                       | Phonity Created On Status Owner                                                       |
| Rooms            | Case Process<br>Active for 10 hours                  | Research (10 Hrs)                                                                                                     | Resolve                                                                               |
| Asset Categories | Summary Case Relationships Associated Knowledge Reco | ords Articles and Contract Information Related                                                                        |                                                                                       |
| Sub-Categories   |                                                      |                                                                                                                       |                                                                                       |
| Manufacturers    | CASE DETAILS                                         | Timeline + ⊽ ፲≣ :                                                                                                     | Vendor Tickets                                                                        |
| Model            | Case Title * Guilford Metro - Static on Calls        | ♀ Search timeline                                                                                                     | INC70726068                                                                           |
| Vendors          | Case Type * 🔡 Software Issue                         | Enter a note                                                                                                          | Guilford Metro - Static on Calls<br>6/9/2022 11:32 PM                                 |
| ase Management   | 合 ID NMAC-004238                                     | ₩ ■ Note modified by Warner, Evan<br>Email to T-Mobile NOC                                                            | 1-1 of 1 Id $\leftarrow$ Page 1 $\rightarrow$                                         |
| Cases            |                                                      | Hi Ali, We've had another PSAP in Guilford Coun<br>6/9/2022 11:12 PM ~                                                |                                                                                       |
| Vendor Tickets   | PSAP * <b>In Guilford Metro</b>                      |                                                                                                                       |                                                                                       |
| Case Types       | PSAP Contact 🕅 Telecommunicator, See N               | Auto-post on Guilford Metro - Static on Calls<br>Case: Created by Warner, Evan for Contact Place<br>6/9/2022 10:57 PM | Assistant                                                                             |
| 🖺 Queue Items    | A Next Gen Service<br>Type Hosted Viper 2            | 🔒 🗟 Auto-post on NMAC Level 2                                                                                         | The Assistant has been turned off for your Microsoft Dynamics 365 account             |
| Data Management  | Origin Phone                                         | Guilford Metro - Static on Calls was added to N<br>6/9/2022 10:57 PM V                                                |                                                                                       |
|                  | <ul> <li>6/9/2022 III</li> <li>Due Date</li> </ul>   |                                                                                                                       |                                                                                       |