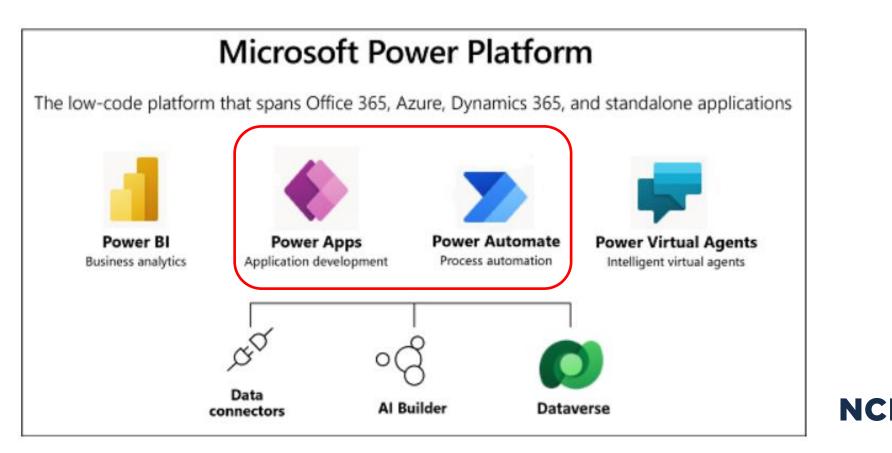

# **Microsoft Power Platform**

Microsoft Power Platform is a powerful set of applications that allow you to automate processes, build solutions and analyze data. It includes Power Apps, Power Automate, Power BI and Power Virtual Agents

# **Microsoft Power Platform – Power Apps**

Power Apps is a suite of apps, services, that provides a rapid development environment to build custom apps for your business needs. There are two types of Apps Canvas and Model Driven.

# **Microsoft Power Platform – Power Automate (Flow)**

Power Automate, formerly Microsoft Flow, is an online tool within the Microsoft 365 applications and add-ins, used for the creation of automated workflows between apps and services to synchronize files, get notifications, and collect data.