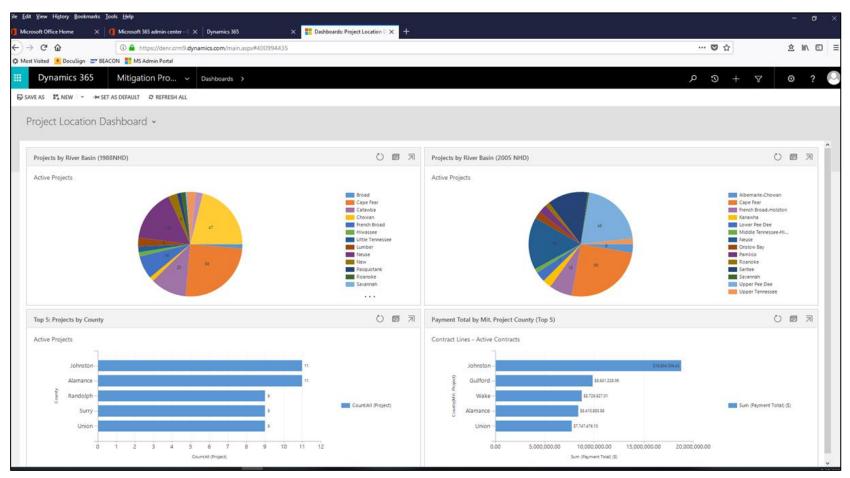

### **Dynamics 365 / Power Platform**

- Power Automate
- Model Driven Apps
- Tim Muhs /Carlos Cameron