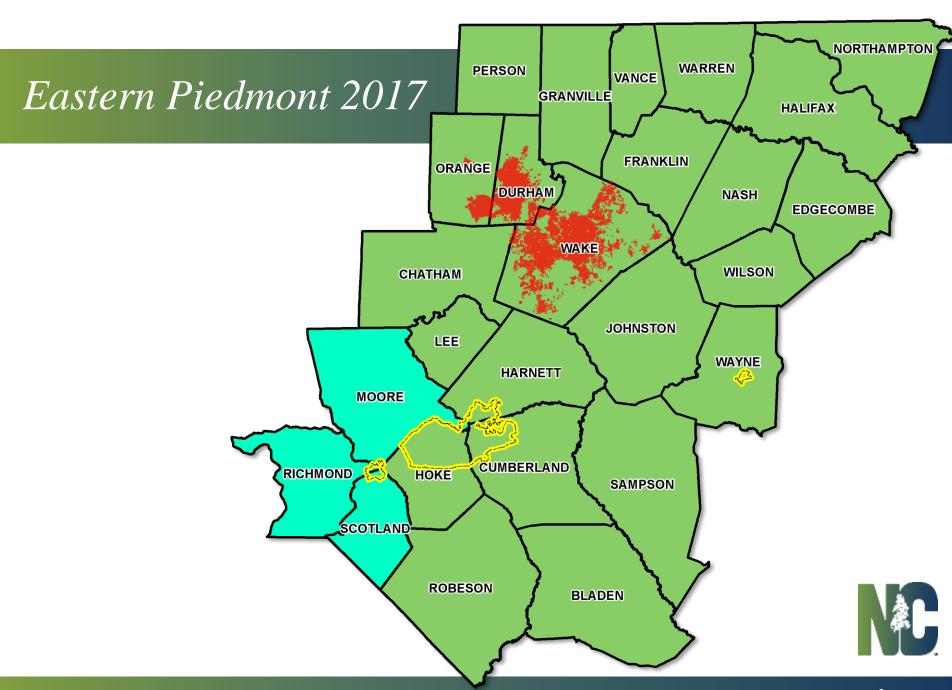

## Southern Piedmont and Mountains 2015 Summary

- Project closeout in June
- Moore, Cumberland, Scotland, Richmond reflight completed March 7 and visual QC complete. Target late-June for final delivery
- Implemented new delivery methods per 911 guidelines
  - Primary county and tile-based and single file mosaic extended to a minimum of 7 miles
  - Removes assumptions for coverage
  - Provides PSAP a single source of adequate coverage
  - Provides access to border imagery from GA, TN, SC
- See project website for final map panels including primary county delivery extent and all submitted issues