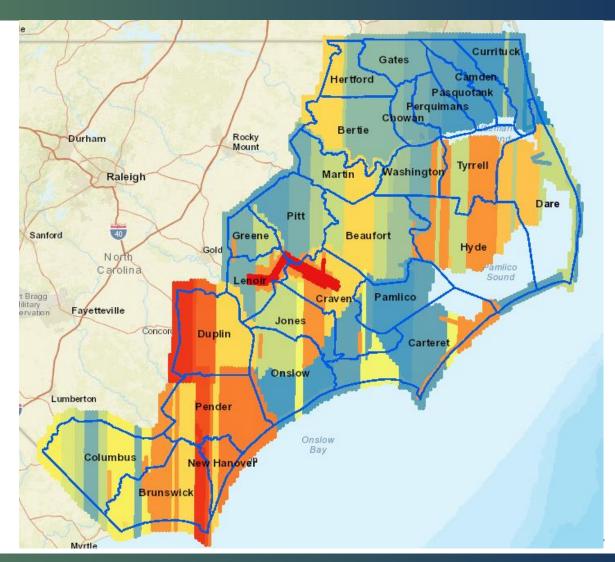

# Coastal 2016 Status

| Acquisition Date | Percent | Percent by<br>Month |
|------------------|---------|---------------------|
| 29-Jan-16        | 0.12%   |                     |
| 30-Jan-16        | 2.32%   |                     |
| 31-Jan-16        | 3.06%   | 5.51%               |
| 01-Feb-16        | 7.45%   |                     |
| 02-Feb-16        | 1.41%   |                     |
| 08-Feb-16        | 0.63%   |                     |
| 10-Feb-16        | 0.65%   |                     |
| 11-Feb-16        | 7.54%   |                     |
| 13-Feb-16        | 2.47%   |                     |
| 14-Feb-16        | 0.59%   |                     |
| 18-Feb-16        | 12.10%  |                     |
| 19-Feb-16        | 21.41%  |                     |
| 21-Feb-16        | 0.62%   |                     |
| 26-Feb-16        | 0.23%   |                     |
| 27-Feb-16        | 10.32%  |                     |
| 28-Feb-16        | 12.44%  |                     |
| 29-Feb-16        | 4.57%   | 82.43%              |
| 03-Mar-16        | 4.63%   |                     |
| 07-Mar-16        | 7.22%   |                     |
| 16-Mar-16        | 0.21%   | 12.06%              |