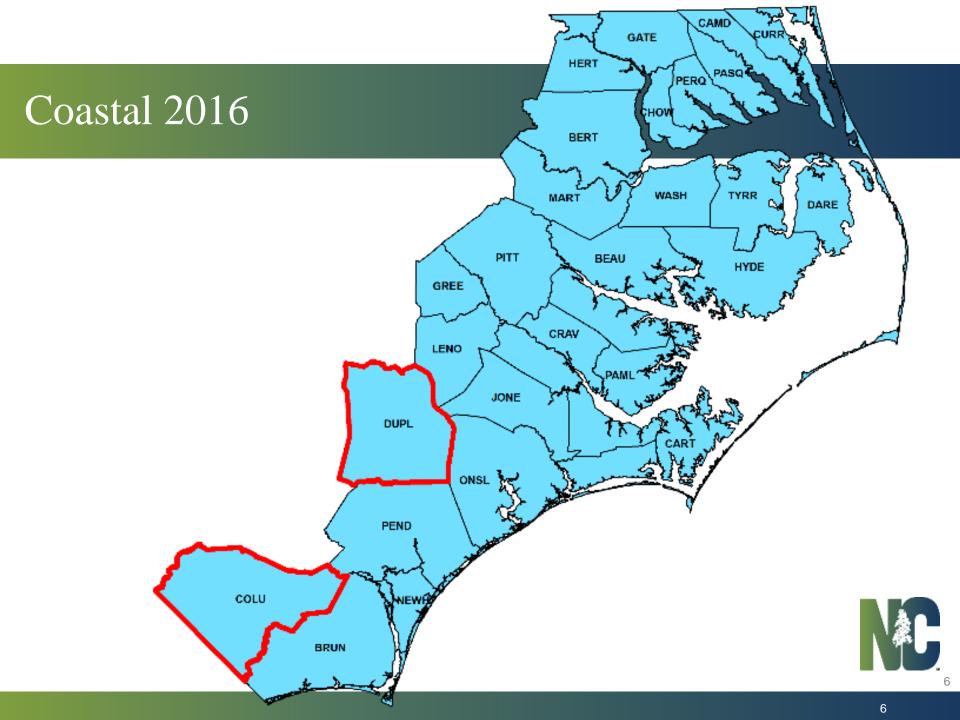

# Coastal 2016 Status

| Acquisition Date | Percent | Percent by<br>Month |
|------------------|---------|---------------------|
| 29-Jan-16        | 0.12%   |                     |
| 30-Jan-16        | 2.32%   |                     |
| 31-Jan-16        | 3.06%   | 5.51%               |
| 01-Feb-16        | 7.45%   |                     |
| 02-Feb-16        | 1.41%   |                     |
| 08-Feb-16        | 0.63%   |                     |
| 10-Feb-16        | 0.65%   |                     |
| 11-Feb-16        | 7.54%   |                     |
| 13-Feb-16        | 2.47%   |                     |
| 14-Feb-16        | 0.59%   |                     |
| 18-Feb-16        | 12.10%  |                     |
| 19-Feb-16        | 21.41%  |                     |
| 21-Feb-16        | 0.62%   |                     |
| 26-Feb-16        | 0.23%   |                     |
| 27-Feb-16        | 10.32%  |                     |
| 28-Feb-16        | 12.44%  |                     |
| 29-Feb-16        | 4.57%   | 82.43%              |
| 03-Mar-16        | 4.63%   |                     |
| 07-Mar-16        | 7.22%   |                     |
| 16-Mar-16        | 0.21%   | 12.06%              |