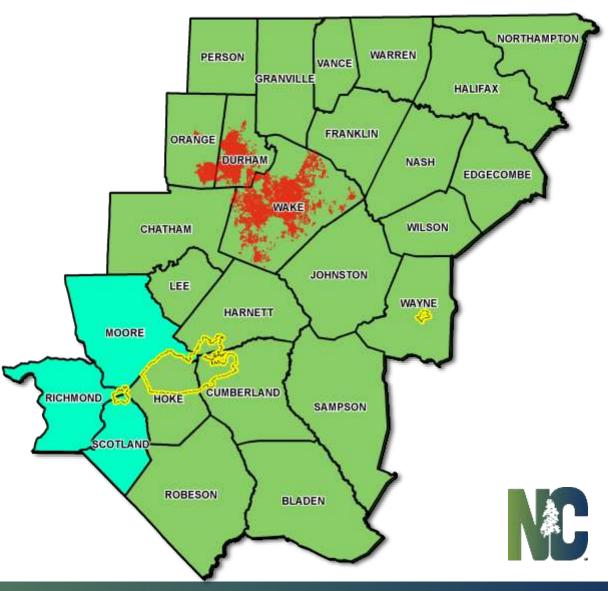

|                             |                                    |                                       |                     |
| · · · · · · · · · · · · · · · · · · · |        |                                                        |                           |                           |                                                          |                             |                                    |                                                    |                                      |                                   |                                |                             |                                    |                                       |                     |

# Eastern Piedmont 2017

- 26 counties
- Approved April 22
- Executed July 1