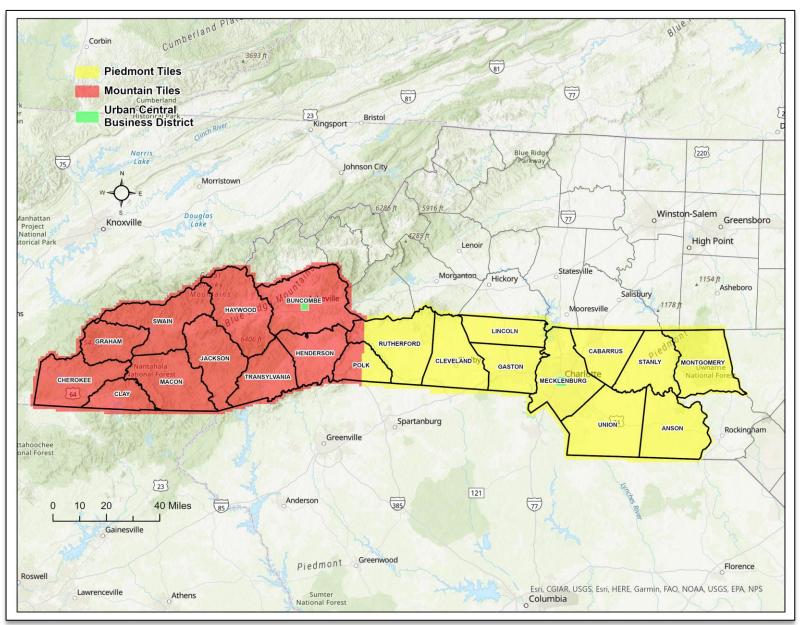

#### **2022 Northern Piedmont & Mountains**

- 26 counties
- 12,349 Square Miles
- 25% of Project Area considered 'Mountain Acquisition'
- True Orthoimagery for Greensboro & Winston-Salem
- 4-Band Ortho Products continuing to be developed for this phase

#### 2023 Southern Piedmont & Mountains

- 21 counties
- 10,397 square miles
- 50% of Project Area considered 'Mountain Acquisition'
- True Orthoimagery for Asheville & Charlotte
- 4-Band Ortho Products continuing to be developed for this phase to complete entire state of CIR