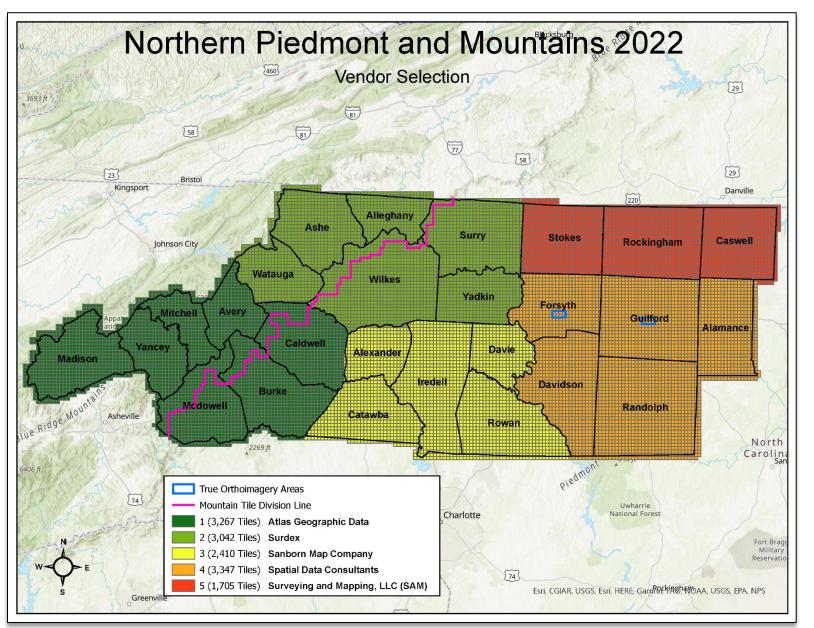

#### **2022 Northern Piedmont & Mountains**

- 26 counties
- 12,349 Square Miles
- 25% of Project Area considered 'Mountain Acquisition'
- True Orthoimagery for Greensboro & Winston-Salem
- 4-Band Ortho Products continuing to be developed for this phase

#### 2022 Northern Piedmont & Mountains Acquisition

- Flights began on January 31
- 100% of Flight Lines Complete as of March 21

- 01/31/2022
- 02/01/2022
- 02/06/2022
- 02/09/2022
- 02/10/2022
- 02/10/2022
- 02/11/2022
- 02/12/2022
- 02/14/2022
- 02/15/2022
- 02/18/2022
- 02/19/2022
- 02/20/2022
- 02/28/2022
- 03/01/2022
- 03/02/2022
- 03/03/2022
- 00,00,2022
- 03/05/2022
- 03/13/2022
- 03/14/2022
- 03/15/2022
- 03/21/2022