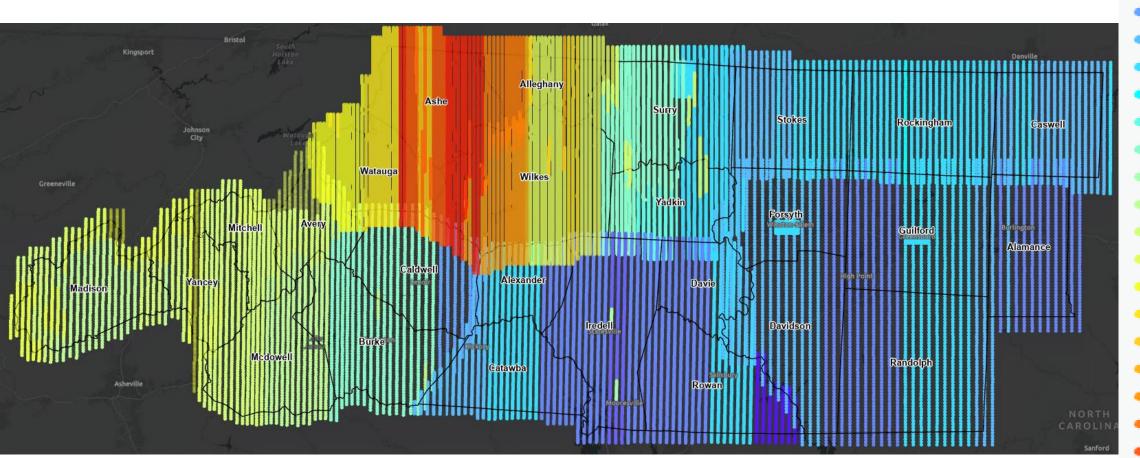

#### 2022 Northern Piedmont & Mountains Acquisition

- Flights began on January 31
- 100% of Flight Lines Complete as of March 21

- 01/31/2022
- 02/01/2022
- 02/06/2022
- 02/09/2022
- 02/10/2022
- 02/10/2022
- 02/11/2022
- 02/12/2022
- 02/14/2022
- 02/15/2022
- 02/18/2022
- 02/19/2022
- 02/20/2022
- 02/28/2022
- 03/01/2022
- 03/02/2022
- 03/03/2022
- 00,00,2022
- 03/05/2022
- 03/13/2022
- 03/14/2022
- 03/15/2022
- 03/21/2022