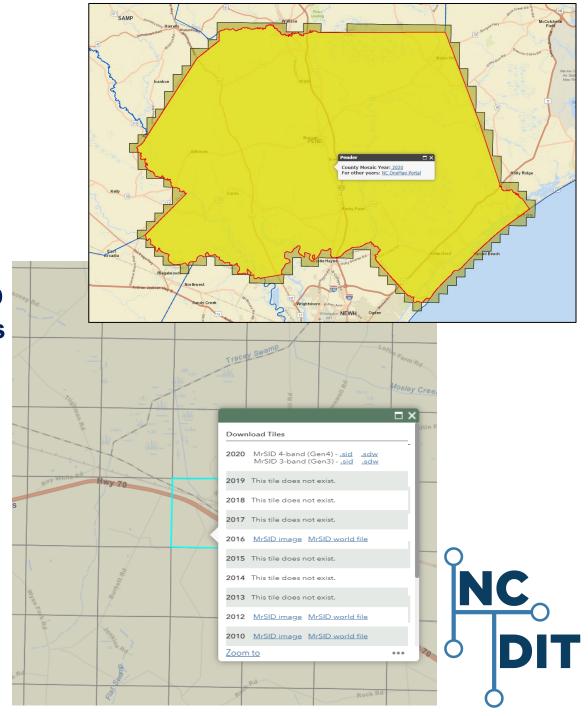

#### **NC OneMap Imagery Downloads**

- https://www.nconemap.gov/pages/imagery
- Single tile, 20:1 Compressed:
  - 4-band Gen4 MrSID AND
  - 3-band Gen3 MrSID Tiles
- Single file, 50:1 Compressed 4-band Gen4 MrSID
- Previous Years', Single File 50:1 County Mosaics
- Single tile, Cloud Optimized GeoTIFF (COG)
  - Will be used to host Image Services for all years and ortho\_latest

Presentation on COGs: <a href="https://youtu.be/lx-4L2dRmRg">https://youtu.be/lx-4L2dRmRg</a>

- Users will be able to download multiple COG tiles using Image Service in ArcGIS
  - Select tiles in map with Select tool right-click layer and go to Data>Download Raster