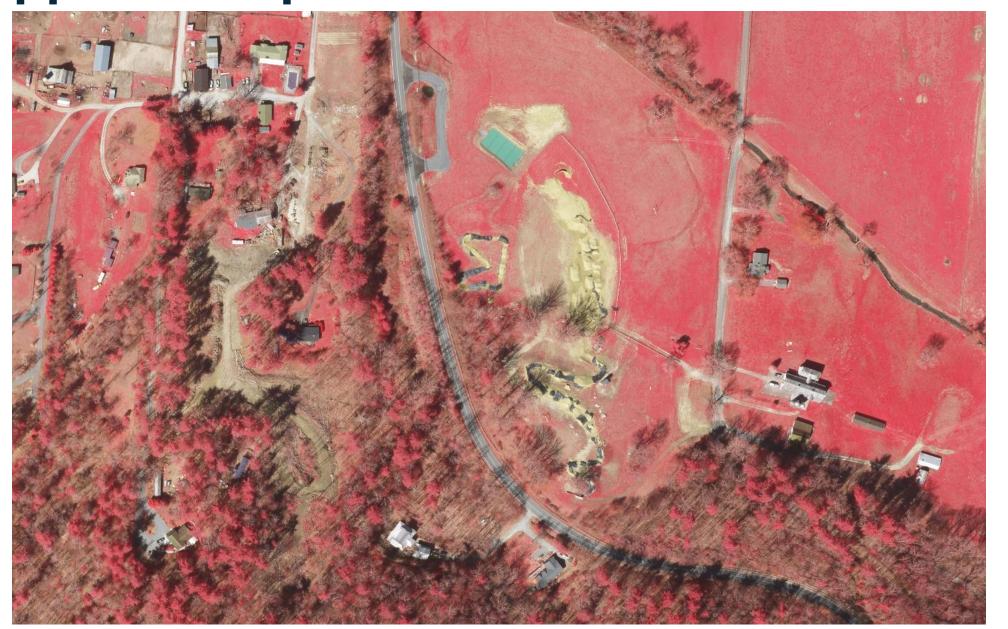

23-Aug      | Rutherford | 12-Aug       | 6-Sep       |             |              |             |
| Union                             | 29-Jul       | 23-Aug      | Haywood    | 12-Aug       | 6-Sep       |             |              |             |



## **Approved Orthoimagery Program Cycle**

**4-Year Cycle** 



## **Approved Orthoimagery Program Cycle**

#### **2020 Coastal Orthoimagery**



- 27 counties
- 15,678 square miles
- 17,483 tiles (5,000' by 5,000')
- True Orthoimagery AOI:
  - Wilmington
- Nadir acquisition of 18 major bridges
- Coordination with Military Operations:
  - Air Force Dare Bombing Range
  - Army MOTSU
  - Coast Guard
  - Marine Corps
    - MCB Camp Lejeune
    - MCAS Cherry Point
    - MCAS New River



## Approved Option 4-band imagery with Color Infrared





# **SPM19 Project Timeline**





#### Questions?

Ben Shelton 919.754.6377 Ben.Shelton@nc.gov

www.nconemap.gov/orthoimagery.aspx