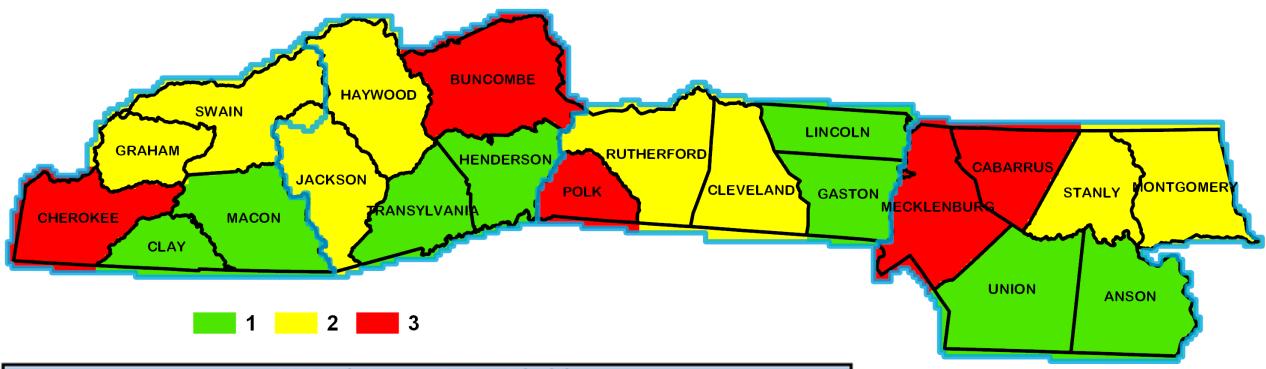

# **Delivery Order**

| 2019 Orthoimagery Review Schedule |              |             |            |              |             |             |              |             |
|-----------------------------------|--------------|-------------|------------|--------------|-------------|-------------|--------------|-------------|
|                                   | County Data  | County Data |            | County Data  | County Data |             | County Data  | County Data |
| County                            | Review Start | Review End  | County     | Review Start | Review End  | County      | Review Start | Review End  |
| Henderson                         | 29-Jul       | 23-Aug      | Montgomery | 12-Aug       | 6-Sep       | Cherokee    | 26-Aug       | 20-Sep      |
| Clay                              | 29-Jul       | 23-Aug      | Graham     | 12-Aug       | 6-Sep       | Buncombe    | 26-Aug       | 20-Sep      |
| Macon                             | 29-Jul       | 23-Aug      | Cleveland  | 12-Aug       | 6-Sep       | Polk        | 26-Aug       | 20-Sep      |
| Anson                             | 29-Jul       | 23-Aug      | Jackson    | 12-Aug       | 6-Sep       | Cabarrus    | 26-Aug       | 20-Sep      |
| Transylvania                      | 29-Jul       | 23-Aug      | Swain      | 12-Aug       | 6-Sep       | Mecklenburg | 26-Aug       | 20-Sep      |
| Gaston                            | 29-Jul       | 23-Aug      | Stanly     | 12-Aug       | 6-Sep       |             |              |             |
| Lincoln                           | 29-Jul       | 23-Aug      | Rutherford | 12-Aug       | 6-Sep       |             |              |             |
| Union                             | 29-Jul       | 23-Aug      | Haywood    | 12-Aug       | 6-Sep       |             |              |             |