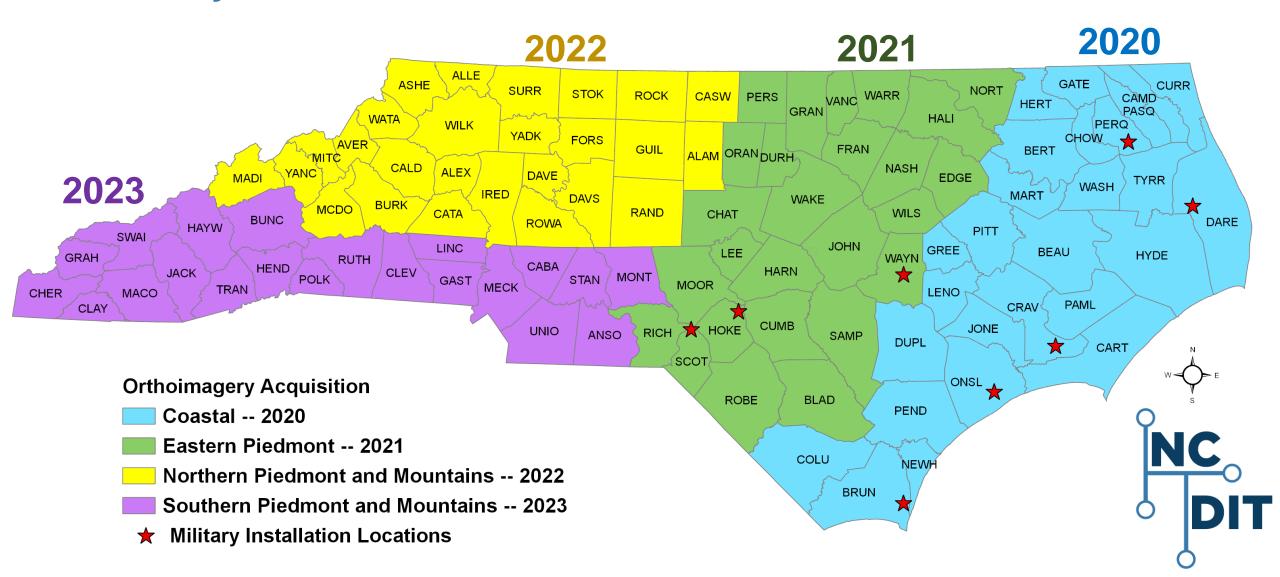

## **Approved Orthoimagery Program Cycle**

**4-Year Cycle** 

## **Approved Orthoimagery Program Cycle**

#### **2020 Coastal Orthoimagery**

- 27 counties
- 15,678 square miles
- 17,483 tiles (5,000' by 5,000')
- True Orthoimagery AOI:
  - Wilmington
- Nadir acquisition of 18 major bridges
- Coordination with Military Operations:
  - Air Force Dare Bombing Range
  - Army MOTSU
  - Coast Guard
  - Marine Corps
    - MCB Camp Lejeune
    - MCAS Cherry Point
    - MCAS New River