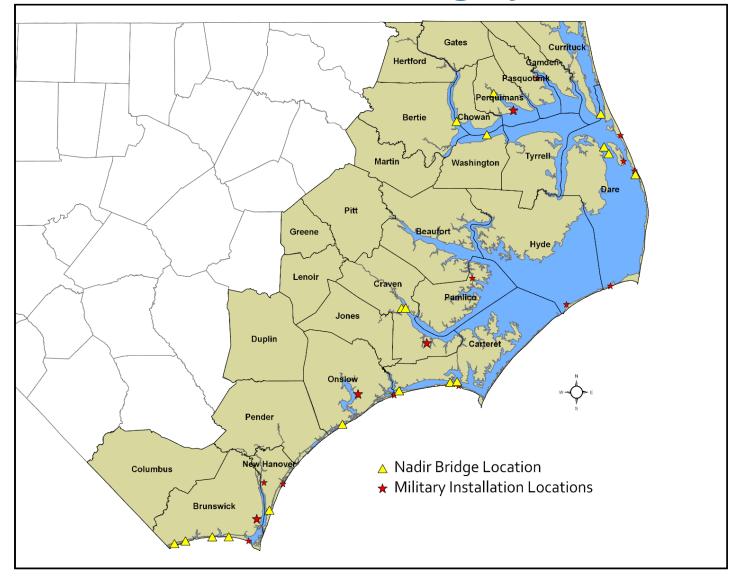

#### **2020 Coastal Orthoimagery**

- 27 counties
- 15,678 square miles
- 17,483 tiles (5,000' by 5,000')
- True Orthoimagery AOI:
  - Wilmington
- Nadir acquisition of 18 major bridges
- Coordination with Military Operations:
  - Air Force Dare Bombing Range
  - Army MOTSU
  - Coast Guard
  - Marine Corps
    - MCB Camp Lejeune
    - MCAS Cherry Point
    - MCAS New River