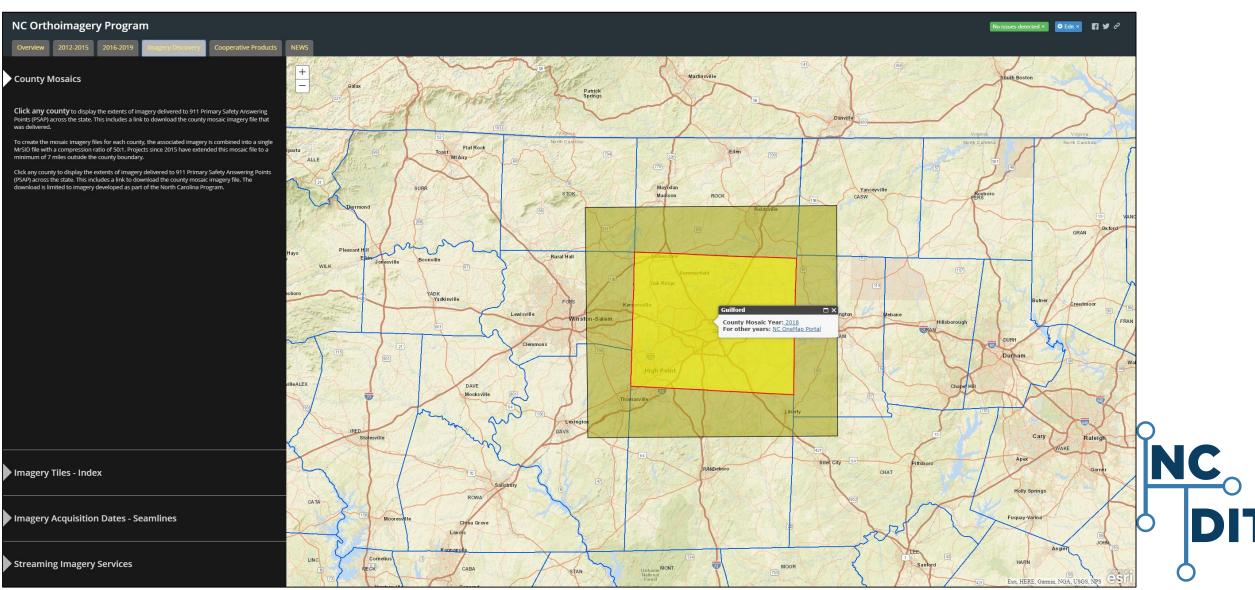

# Statewide Orthoimagery Program

Northern Piedmont and Mountains
2018
Southern Piedmont and Mountains
2019

January 17, 2019



#### **Northern Piedmont and Mountains 2018**



- 26 counties
- 30 911 PSAPs
- 12,349 square miles
- Imagery live on NC OneMap at time of deliveries



### **Northern Piedmont and Mountains 2018**

True Orthoimagery Approach Results





#### **Southern Piedmont and Mountains 2019**



- True Orthoimagery AOI:
  - Charlotte
  - Asheville



# **Project Timeline**





## **Ortho Program Website Updates**

http://nconemap.gov/orthoimagery.aspx



## Questions?

Ben Shelton 919.754.6377 Ben.Shelton@nc.gov

www.nconemap.gov/orthoimagery.aspx