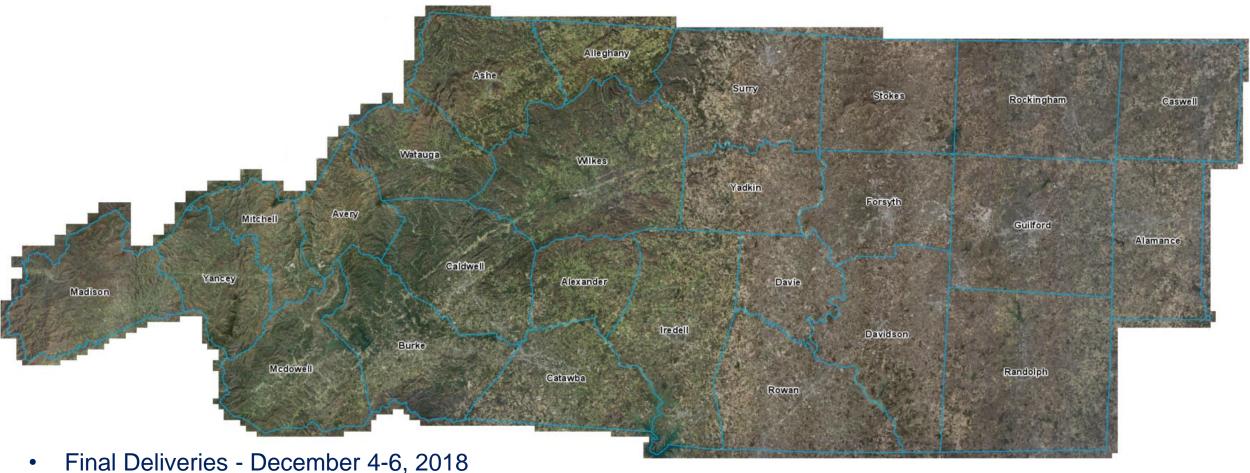

#### **Northern Piedmont and Mountains 2018**

- 26 counties
- 30 911 PSAPs
- 12,349 square miles
- Imagery live on NC OneMap at time of deliveries