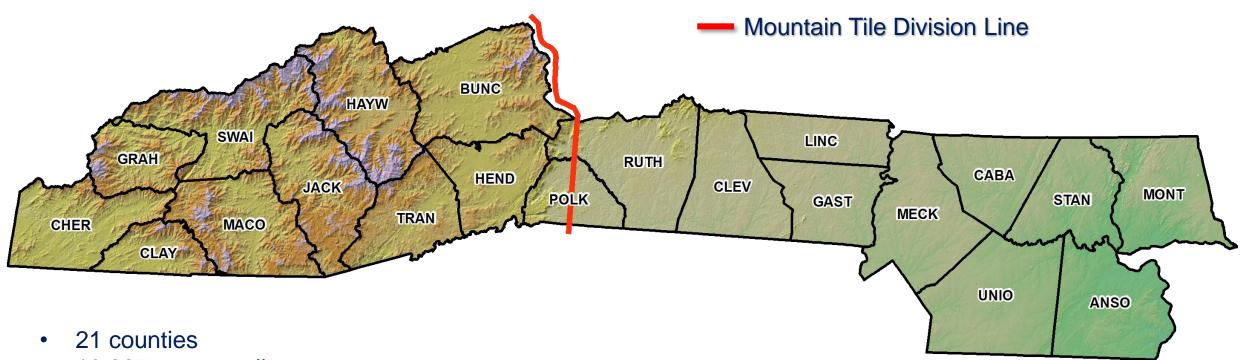

### **Southern Piedmont and Mountains 2019**

- 10,397 square miles
- 50% of project are considered Mountain Tiles
- True Orthoimagery AOI:
  - Charlotte
  - Asheville