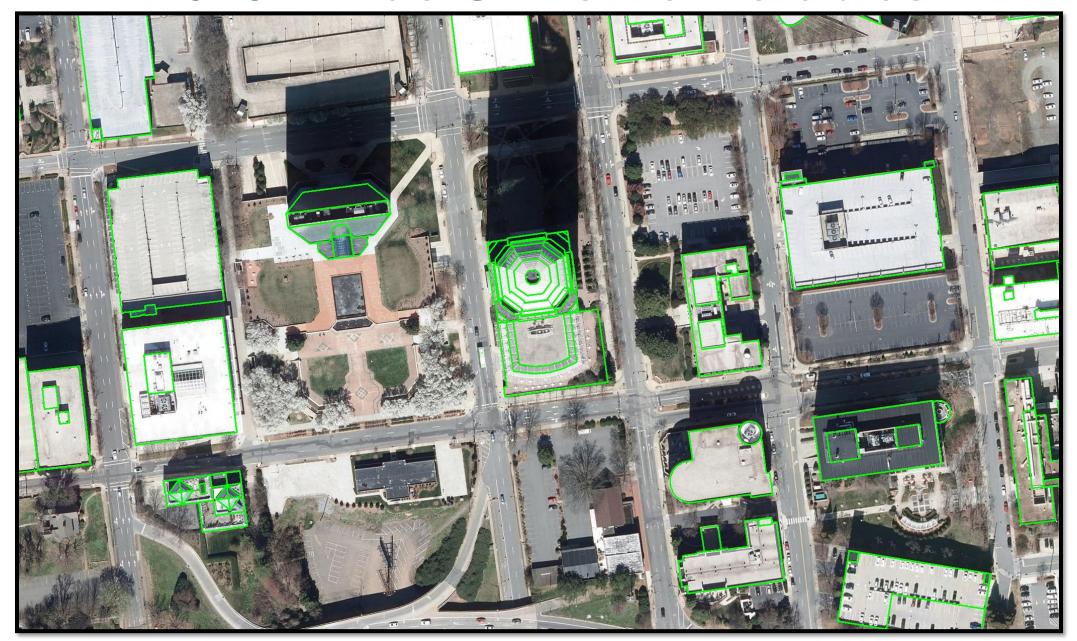

# Statewide Orthoimagery Program

Northern Piedmont and Mountains 2018 Southern Piedmont and Mountains 2019

October 10, 2018



### Northern Piedmont and Mountains 2018

- 7/30 9/21: VOICE End-User Review
- 10/4 11/1: Drive delivery from contractors
- 10/4 12/3: SID Creation and drive assembly



- 12/3 12/12: PSAP Deliveries
  - NC OneMap Image Service Created at time of deliveries



### **Northern Piedmont and Mountains 2018**

- VOICE End-User Review Complete
  - 59% Reviewed



## **Northern Piedmont and Mountains 2018**





## **NPM 2018 – True Ortho Deliverables**





### **Southern Piedmont and Mountains 2019**



- 10,397 square miles
- 50% of project are considered Mountain Tiles
- True Orthoimagery AOI:
  - Charlotte
  - Asheville



# **Project Timeline**



The selected firms are:

- 1. Atlas Geographic Data, Inc.
- 2. The Sanborn Map Company, Inc.
- 3. Spatial Data Consultants, Inc.
- 4. Surdex Corporation



## Ortho Program Website Updates

http://nconemap.gov/orthoimagery.aspx



## Questions?

Ben Shelton 919.754.6377 Ben.Shelton@nc.gov

www.nconemap.gov/orthoimagery.aspx