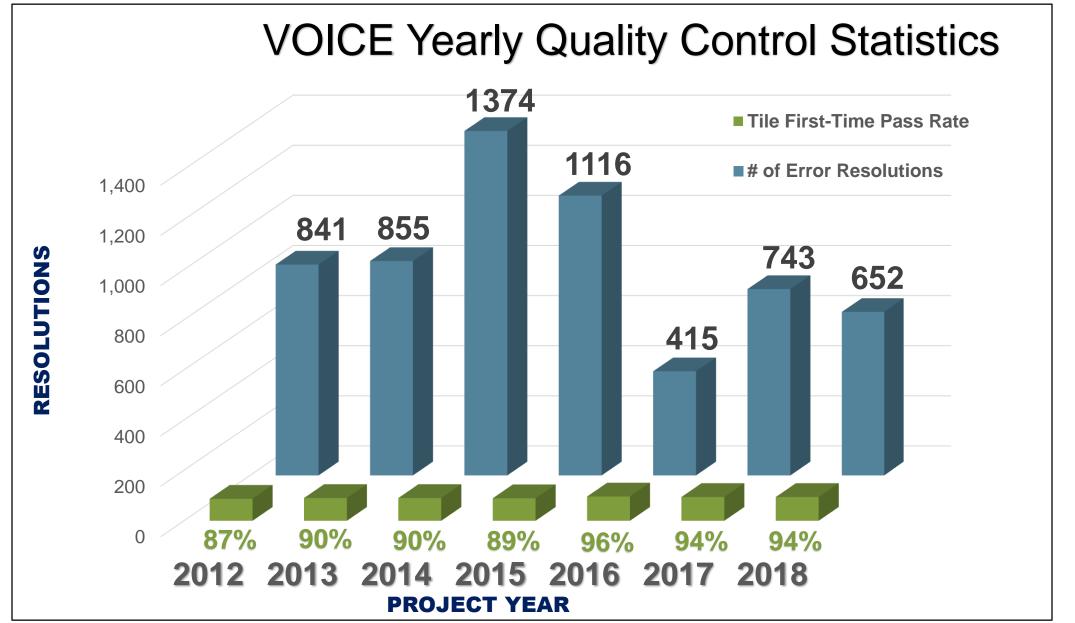

### **Northern Piedmont and Mountains 2018**

- VOICE End-User Review Complete
  - 59% Reviewed