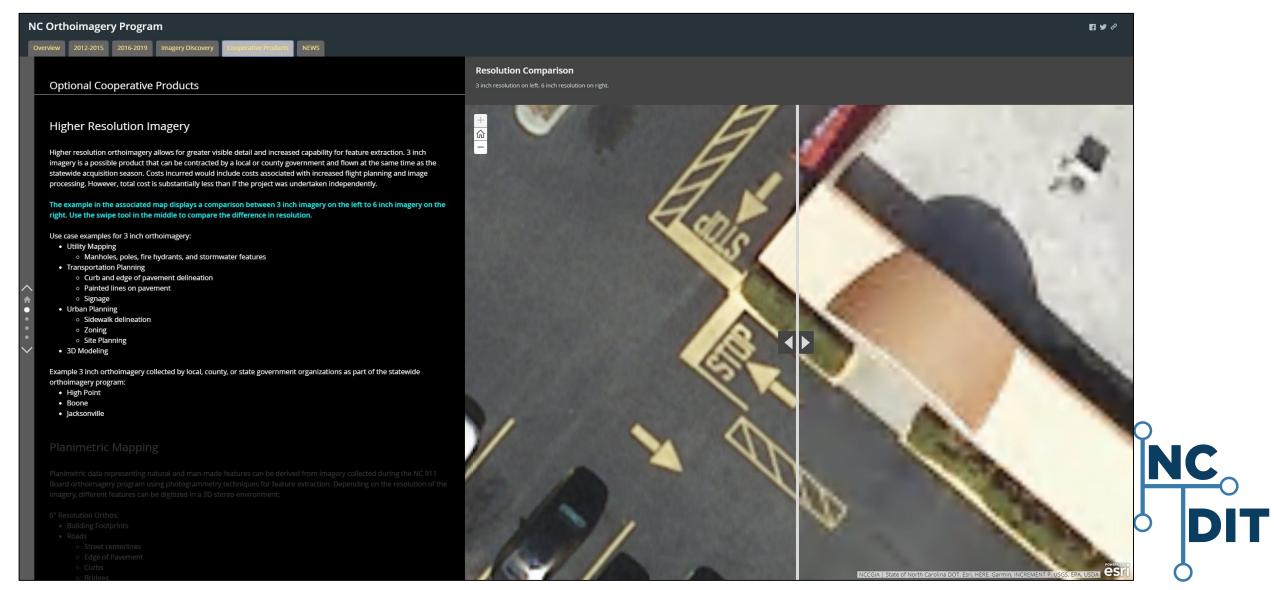

11/1: Drive delivery from contractors
- 10/4 12/3: SID Creation and drive assembly



- 12/3 12/12: PSAP Deliveries
  - NC OneMap Image Service Created at time of deliveries



### **Northern Piedmont and Mountains 2018**

- VOICE End-User Review Complete
  - 59% Reviewed



## **Northern Piedmont and Mountains 2018**





## **NPM 2018 – True Ortho Deliverables**





### **Southern Piedmont and Mountains 2019**



- 10,397 square miles
- 50% of project are considered Mountain Tiles
- True Orthoimagery AOI:
  - Charlotte
  - Asheville



# **Project Timeline**



The selected firms are:

- 1. Atlas Geographic Data, Inc.
- 2. The Sanborn Map Company, Inc.
- 3. Spatial Data Consultants, Inc.
- 4. Surdex Corporation



## Ortho Program Website Updates

http://nconemap.gov/orthoimagery.aspx



## Questions?

Ben Shelton 919.754.6377 Ben.Shelton@nc.gov

www.nconemap.gov/orthoimagery.aspx