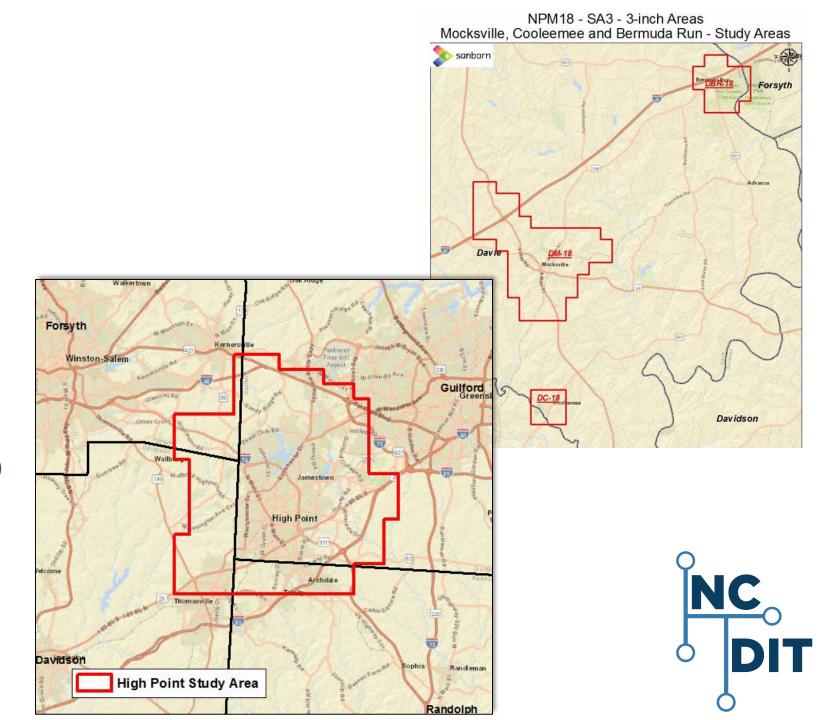

#### Local Piggyback Projects:

- 3" Orthos:
  - High Point
  - Davie County Mocksville,
     Cooleemee, and Bermuda Run
  - Boone
- Planimetrics/Building Footprints:
  - Forsyth County
  - Davie County
  - Davidson County
- CIR Interest: (No formal Agreement)
  - Davie County
  - Lexington