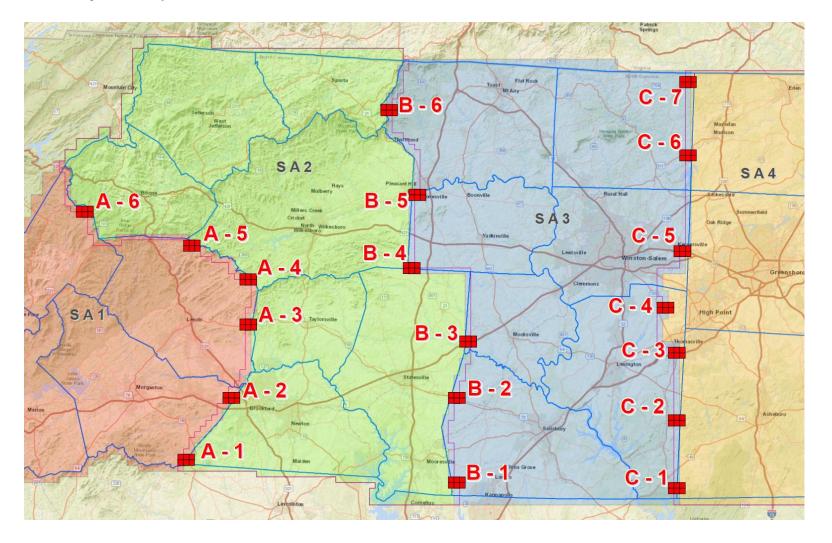

# Statewide Orthoimagery Program

Northern Piedmont and Mountains
2018
Southern Piedmont and Mountains
2019

July 18, 2018



## **Northern Piedmont and Mountains 2018**

- 4/19 Ortho Gen Workshop with vendors
  - Radiometry samples







## **Northern Piedmont and Mountains 2018**

- Preliminary Image Services
  - Used to assess final Radiometry across each Study Area



### **NPM 2018**

#### Local Piggyback Projects:

- 3" Orthos:
  - High Point
  - Davie County Mocksville,
     Cooleemee, and Bermuda Run
  - Boone
- Planimetrics/Building Footprints:
  - Forsyth County
  - Davie County
  - Davidson County
- CIR Interest: (No formal Agreement)
  - Davie County
  - Lexington



## NPM18 - Schedule

#### 7/24 @ 10AM

VOICE Training Webinar

#### 7/30 - 10/25

VOICE review

#### **Early December**

 Final products delivered and image services available through NC Onemap

| 2018 Orthoimagery Review Schedule |               |                             |                           |
|-----------------------------------|-