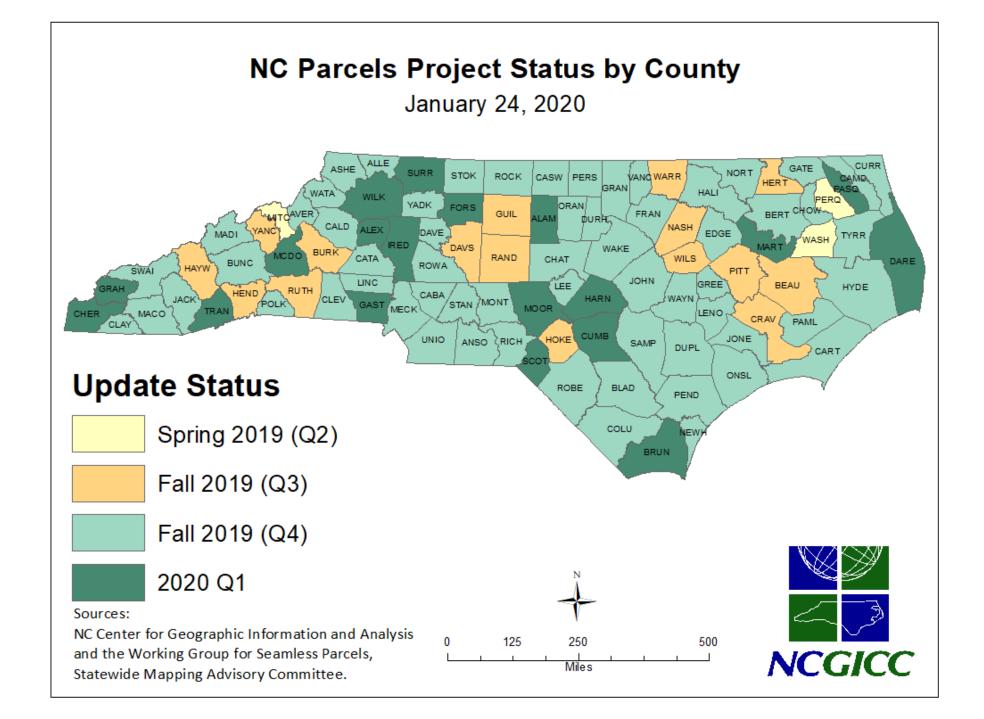

## **NC** Parcels

January 24, 2020

## **NC Parcels**

- All counties were updated in 2019!
- Quarter 1 updates are underway.
- Common required fields not consistently populated:
  - Site Address
  - Parcel Use Description
  - Present Use Value
  - Last Sale Date

## **Quarterly Updates**

- It is not expected every county will have updates in every quarter.
  - i.e., Pasquotank only has updates twice a year
  - Tied to their taxing system
- This far in Q1, 19 counties have been updated in statewide layer.
- Individual outreach to the remaining will begin in February.