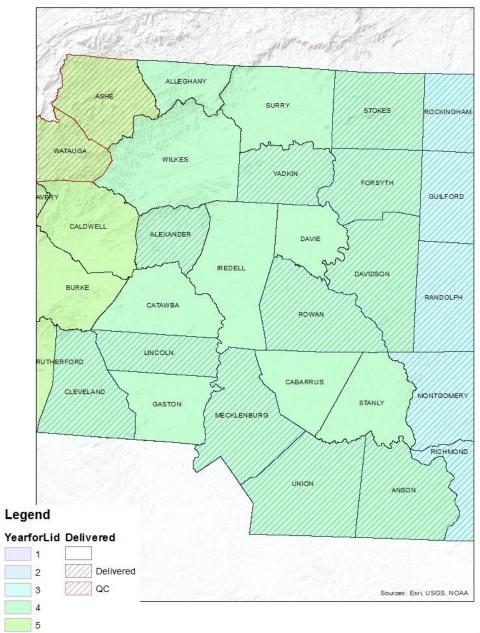

## Phase 4 Status

- Status
  - 11 counties Delivered.
  - 4 in review for QC
  - 7 delivered to USGS- (2 more to go this week)
- Working through final documentation and putting together seals.
- Working on Spatial Data Download to get new counties added.
  - had to get more storage space.

Phase 4 Delivered Counties