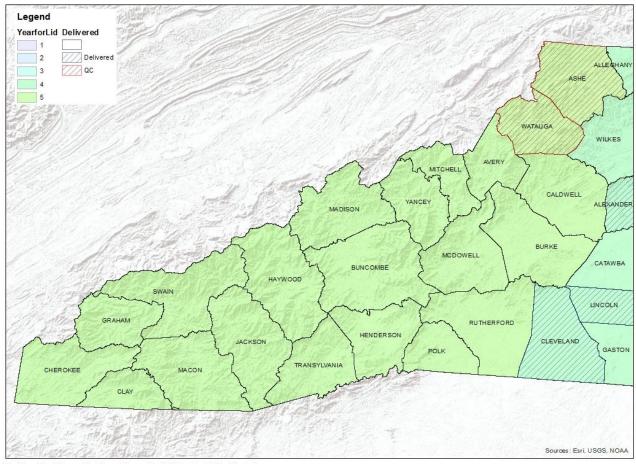

## Phase 5 Status

Two Counties Delivered for Review.

Counties needed for Orthos have Bare earth being delivered after Auto Classification.

Phase 5 Counties in QC

Auto Classified Ground is being delivered to DOT for the Ortho Project.