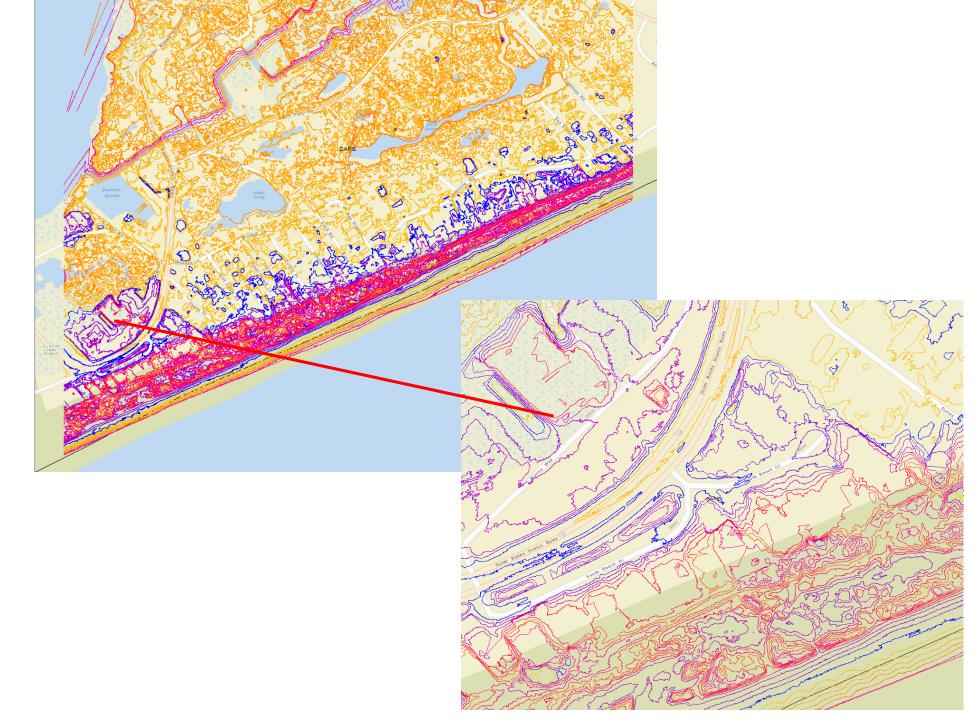

## Contours

Take about a week a county to run.

Have to run them by tile

Example in Dare County.

Everything we have done to this point is coastal.

Ranges from 3 to 30gb per county.

Not what people are used to seeing