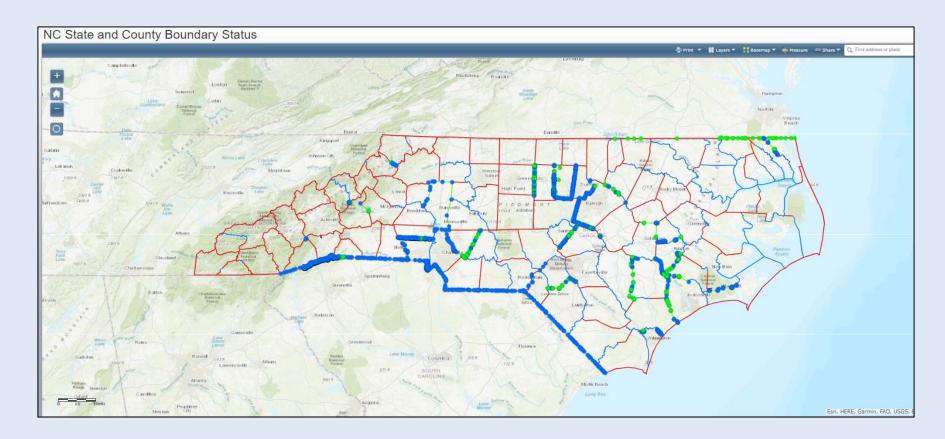

### Status Map

# County Boundary Surveys in Progress

#### Projects in progress

- Mitchell Yancey
- Bladen Columbus Brunswick
- McDowell-Mitchell
- Granville Franklin
- Polk Rutherford
- Chowan Perquimans
- Harnett Johnston
- Montgomery Richmond (report completed)
- Burke McDowell
- Montgomery Randolph (private sector information request)
- Columbus Robeson (private sector information request)

#### Report submitted to the counties

- Hoke Robeson
- Cabarrus Rowan
- Union Mecklenburg
- Cumberland Harnett
- Davie Yadkin (public meeting being scheduled)
- Jackson Macon