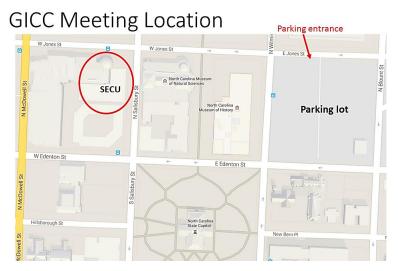

## Location:

State Employees Credit Union 119 N. Salisbury Street, Raleigh Room 1211

[12-story building on corner of Jones and Salisbury]

Please plan to arrive between **12:30 and 12:45** to leave time for CGIA staff to escort you using an elevator pass.

## **Logistics:**

Enter the door facing N. Salisbury Street. Walk straight in and check in at desk on the right.

For check-in, SECU will have a roster of Council members and visitors.

CGIA staff will escort Council members to the elevator to the 12th floor.

## Parking:

Please use the state parking lot, entrance from Jones Street, \$2.00 per hour (street parking limit is 2 hours)