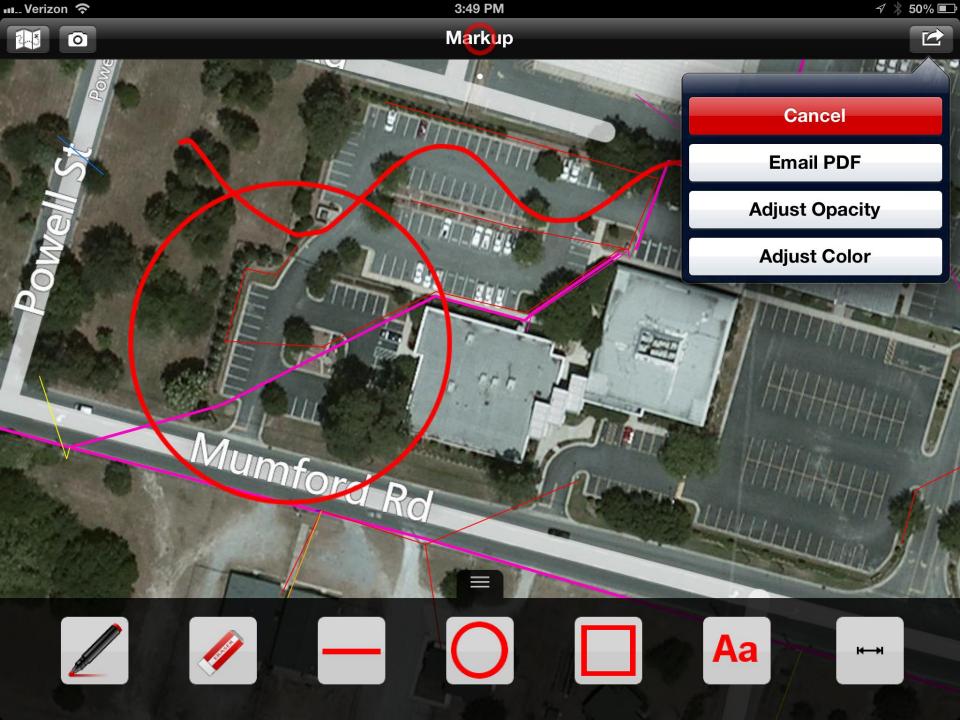

#### Check out my markup created with GUC Markup for iPad

Cc/Bcc:

Cancel

To:

Subject: Check out my markup created with GUC Markup for iPad

I just created this on GUC Markup. With GUC Markup you can make drawings right on top of maps