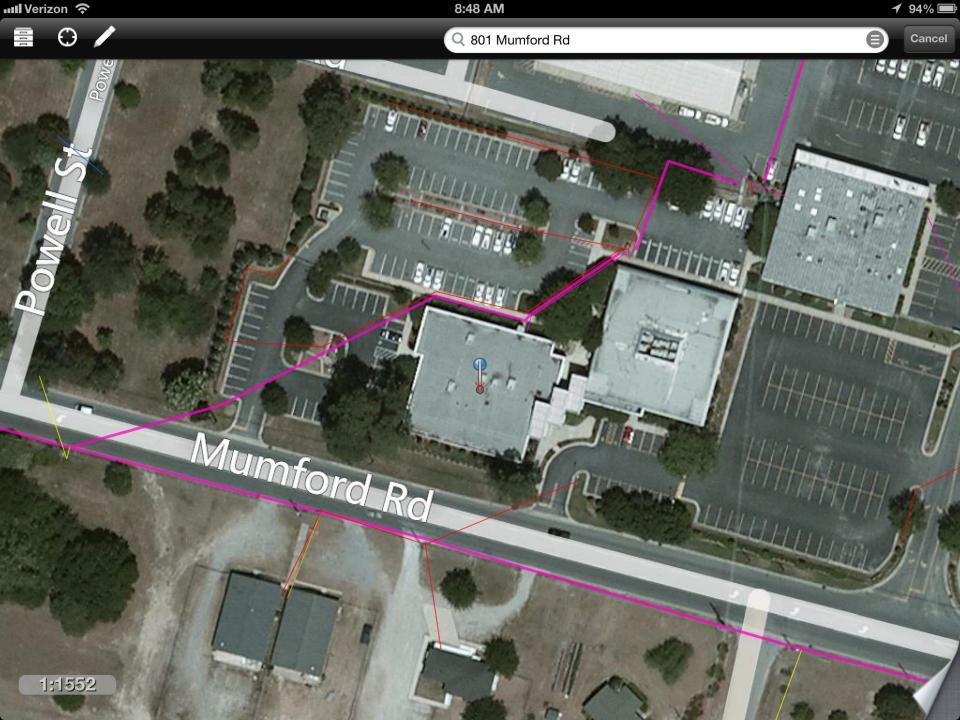

#### Check out my markup created with GUC Markup for iPad

Cc/Bcc:

Cancel

To:

Subject: Check out my markup created with GUC Markup for iPad

I just created this on GUC Markup. With GUC Markup you can make drawings right on top of maps