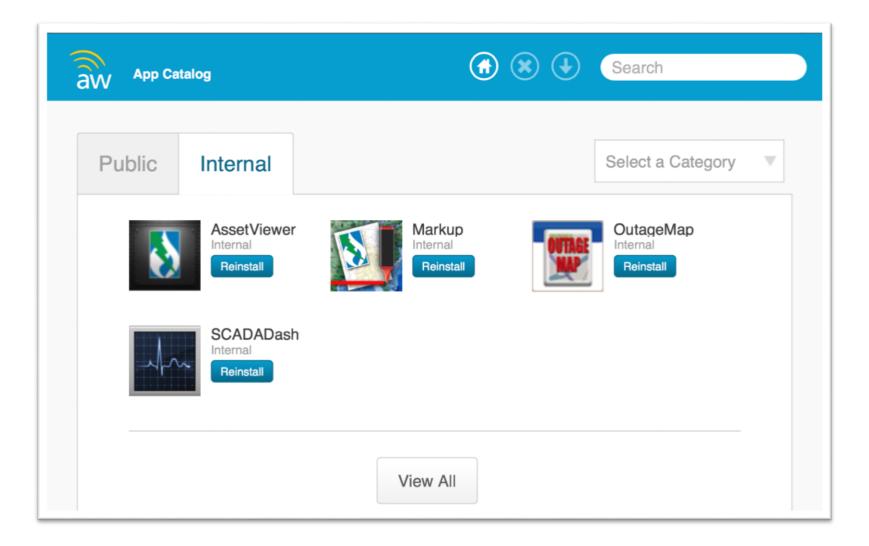

)
- Layers\_Electric/DistributionTransformer (MapServer)
- Layers\_Electric/EATerritories (MapServer)
- Layers\_Electric/ElectricAreasServed (MapServer)
- Layers\_Electric/ElectricStation (MapServer)
- Layers\_Electric/FaultIndicator (MapServer)
- Layers\_Electric/Fiber (MapServer)
- Layers Electric/Fuses (MapServer)
- Layers\_Electric/Generator (MapServer)
- Layers\_Electric/HandHole (MapServer)
- Layers\_Electric/OpenPoints (MapServer)
- Layers\_Electric/PrimaryOverhead (MapServer)
- Layers\_Electric/PrimaryUnderground (MapServer)
- Layers\_Electric/Recloser (MapServer)
- Layers\_Electric/SecondaryOverhead (MapServer)
- Layers\_Electric/SecondaryUnderground (MapServer)
- Layers\_Electric/Sectionalizer (MapServer)
- Layers\_Electric/ServicePoint (MapServer)
- -----

Help | API Reference







3:17 PM



GUC Apps





Markup







0





| Verizon | হ                       | 4:22 PM      | 🕇 以 21% 🛄    |
|---------|-------------------------|--------------|--------------|
|         | Map Drawer              | Map Services | Cancel       |
|         | BusBar                  |              |              |
| - 9     | CapacitorBank           |              |              |
| 100     | CircuitBreaker          |              |              |
| a li    | DistributionTransformer |              | in the p     |
| M       | EATerritories           |              | and and      |
| q       | ElectricAreasServed     |              |              |
|         | ElectricStation         |              | TTTTT        |
|         | FaultIndicator          |              | Linnin       |