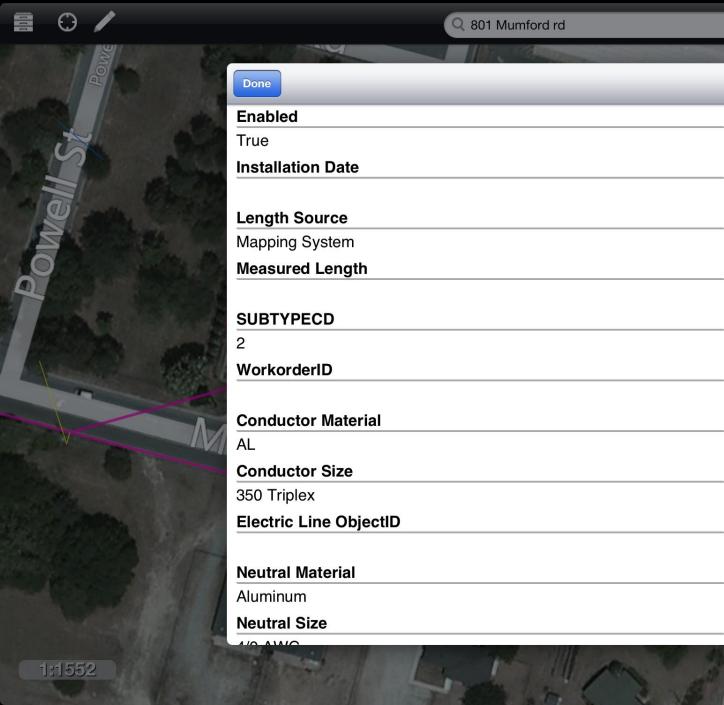

#### Check out my markup created with GUC Markup for iPad

Cc/Bcc:

Cancel

To:

Subject: Check out my markup created with GUC Markup for iPad

I just created this on GUC Markup. With GUC Markup you can make drawings right on top of maps