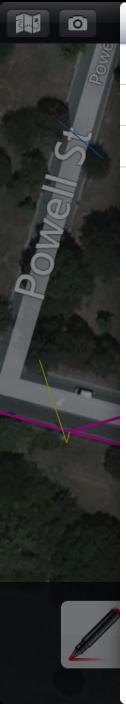

#### Check out my markup created with GUC Markup for iPad

Cc/Bcc:

Cancel

To:

Subject: Check out my markup created with GUC Markup for iPad

I just created this on GUC Markup. With GUC Markup you can make drawings right on top of maps