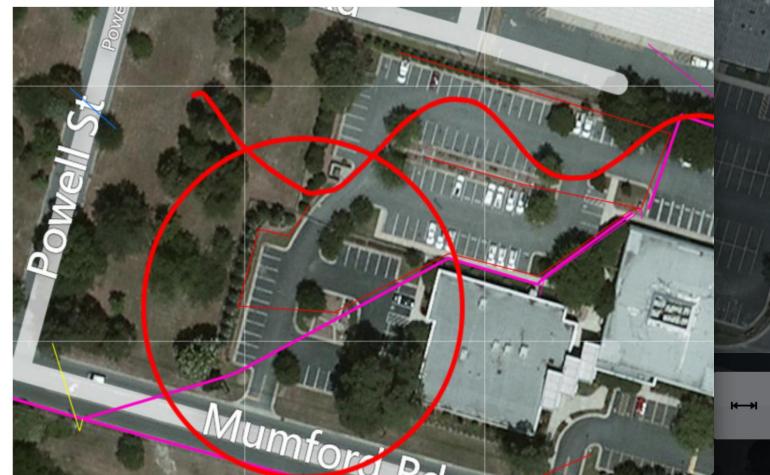

#### Check out my markup created with GUC Markup for iPad

Cc/Bcc:

Cancel

To:

Subject: Check out my markup created with GUC Markup for iPad

I just created this on GUC Markup. With GUC Markup you can make drawings right on top of maps