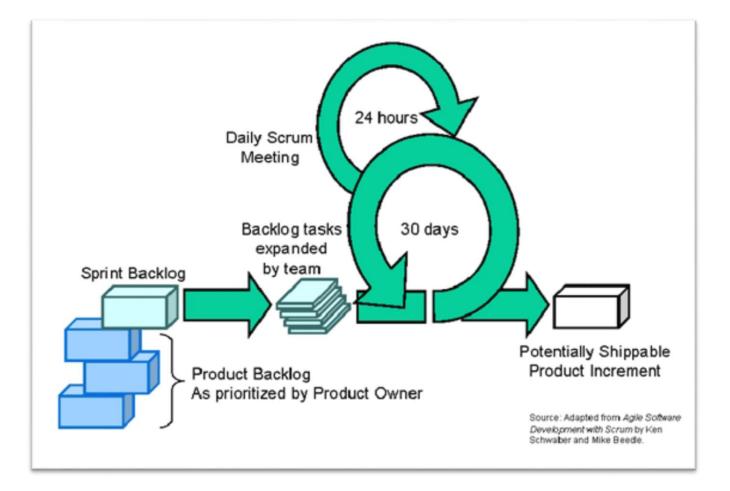

Layers\_Electric/DistributionTransformer (MapServer)
- Layers\_Electric/EATerritories (MapServer)
- Layers\_Electric/ElectricAreasServed (MapServer)
- Layers\_Electric/ElectricStation (MapServer)
- Layers\_Electric/FaultIndicator (MapServer)
- Layers\_Electric/Fiber (MapServer)
- Layers Electric/Fuses (MapServer)
- Layers\_Electric/Generator (MapServer)
- Layers\_Electric/HandHole (MapServer)
- Layers\_Electric/OpenPoints (MapServer)
- Layers\_Electric/PrimaryOverhead (MapServer)
- Layers\_Electric/PrimaryUnderground (MapServer)
- Layers\_Electric/Recloser (MapServer)
- Layers\_Electric/SecondaryOverhead (MapServer)
- Layers\_Electric/SecondaryUnderground (MapServer)
- Layers\_Electric/Sectionalizer (MapServer)
- Layers\_Electric/ServicePoint (MapServer)
- -----

Help | API Reference







3:17 PM



GUC Apps





Markup







0





| Verizon | হ                       | 4:22 PM      | 🕇 以 21% 🛄    |
|---------|-------------------------|--------------|--------------|
|         | Map Drawer              | Map Services | Cancel       |
|         | BusBar                  |              |              |
| - 9     | CapacitorBank           |              |              |
| 100     | CircuitBreaker          |              |              |
| a li    | DistributionTransformer |              | in the p     |
| M       | EATerritories           |              | and and      |
| q       | ElectricAreasServed     |              |              |
|         | ElectricStation         |              | TTTTT        |
|         | FaultIndicator          |              | Linnin       |
|