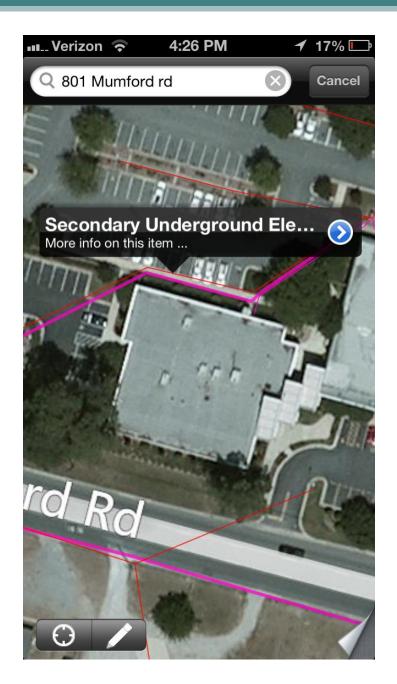

#### Folder: Layers\_Electric

Current Version: 10.02

View Footprints In: Google Earth

Services:

- Layers\_Electric/BusBar (MapServer)
- Layers\_Electric/CapacitorBank (MapServer)
- Layers\_Electric/CircuitBreaker (MapServer)
- Layers\_Electric/DistributionTransformer (MapServer)
- Layers\_Electric/EATerritories (MapServer)
- Layers\_Electric/ElectricAreasServed (MapServer)
- Layers\_Electric/ElectricStation (MapServer)
- Layers\_Electric/FaultIndicator (MapServer)
- Layers\_Electric/Fiber (MapServer)
- Layers Electric/Fuses (MapServer)
- Layers\_Electric/Generator (MapServer)
- Layers\_Electric/HandHole (MapServer)
- Layers\_Electric/OpenPoints (MapServer)
- Layers\_Electric/PrimaryOverhead (MapServer)
- Layers\_Electric/PrimaryUnderground (MapServer)
- Layers\_Electric/Recloser (MapServer)
- Layers\_Electric/SecondaryOverhead (MapServer)
- Layers\_Electric/SecondaryUnderground (MapServer)
- Layers\_Electric/Sectionalizer (MapServer)
- Layers\_Electric/ServicePoint (MapServer)
- -----