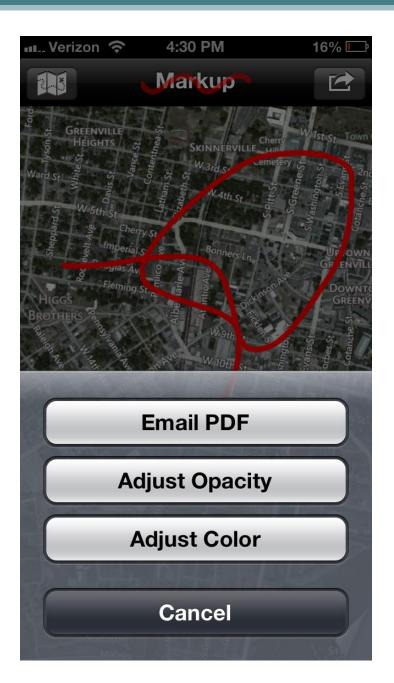

#### Check out my markup created with GUC Markup for iPad

Cc/Bcc:

Cancel

To:

Subject: Check out my markup created with GUC Markup for iPad

I just created this on GUC Markup. With GUC Markup you can make drawings right on top of maps