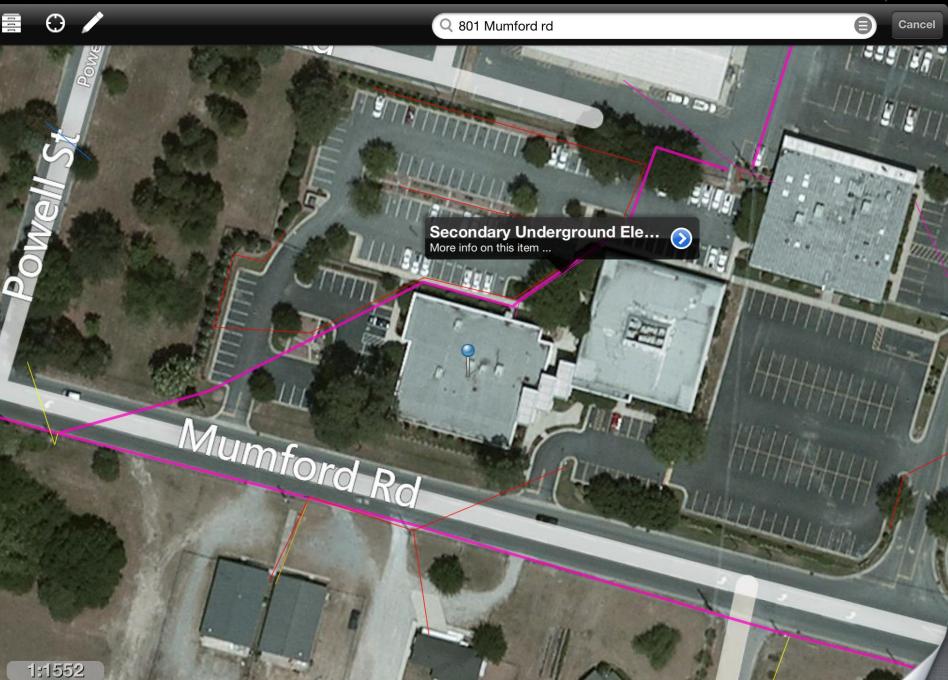

#### Check out my markup created with GUC Markup for iPad

Cc/Bcc:

Cancel

To:

Subject: Check out my markup created with GUC Markup for iPad

I just created this on GUC Markup. With GUC Markup you can make drawings right on top of maps