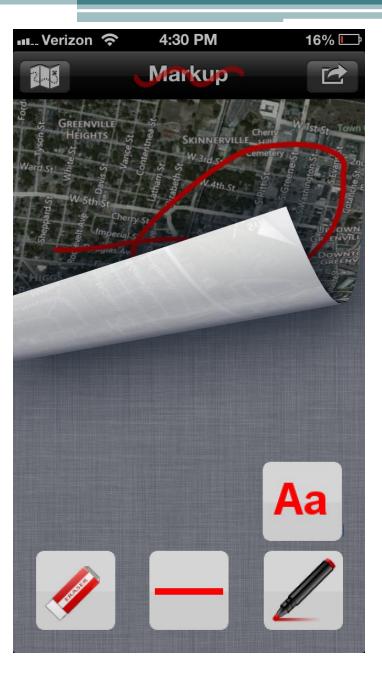

#### Check out my markup created with GUC Markup for iPad

Cc/Bcc:

Cancel

To:

Subject: Check out my markup created with GUC Markup for iPad

I just created this on GUC Markup. With GUC Markup you can make drawings right on top of maps