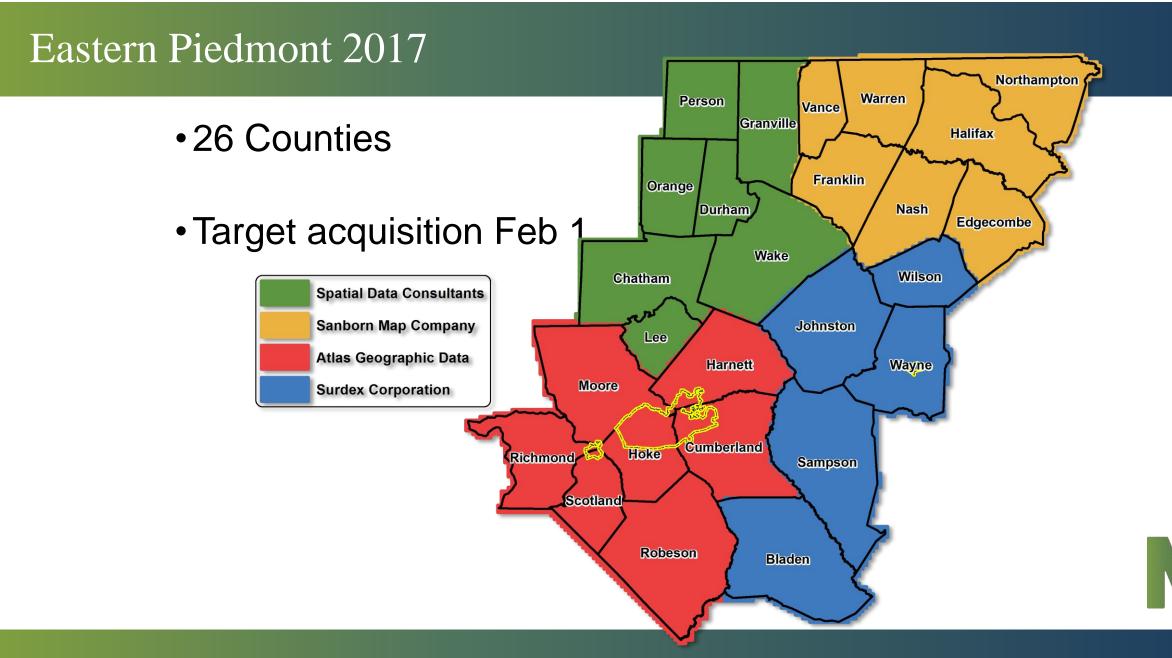

yyyy-mm-dd)<br>(yyyy-mm-dd) | Artificial Reef and Oyster Sanctuary Side Scan Sonar Mosaic<br>Rasters                                                                                                                                                                                                       |  |
| ● Anywhere ○ Intersecting ○ Fully<br>Text:                                                                                                                                              | / within                     | <ul> <li>Surry County, NC 2008 Digital Orthos</li> <li>NC 2013 Orthoimagery Seamlines with Photo Exposure Dates</li> <li>NC 2014 Orthoimagery Seamlines with Photo Exposure Dates</li> </ul>                                                                                 |  |







#### 2/1/2017



#### Elevation Data

- LiDAR Phases 1-3 loaded in Spatial Data Download
- Digital elevation models now available
- Phases 4 and 5 in progress



#### Metadata

Problem: Implementation of the new state metadata standard in state and local governments need to be widespread

Context: State and Local Government Geospatial Metadata Profile based on ISO 19115-x was adopted (2014) and training began (2106). NC OneMap requires valid metadata.

Who: CGIA, Statewide Mapping Advisory Committee, ad hoc Metadata Committee, NC DOT, NC Central University

Approach: Continue in person hands-on training, develop online training modules, promote at professional conferences, follow up with data managers.



#### GIS and PLS

- Geospatial data development define use cases where profession