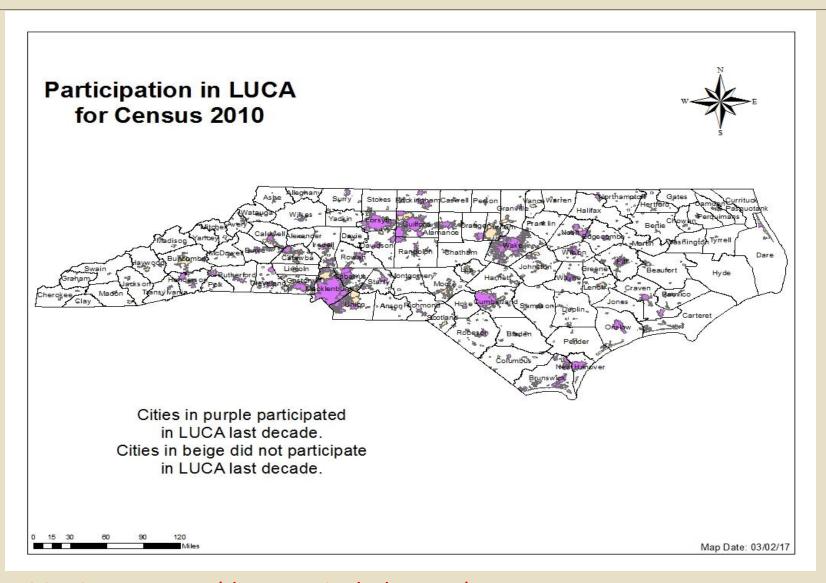

# **2020 Census Preparations in North Carolina**

North Carolina Geographic Information Coordinating Council Meeting May 10, 2017

Counties in NC = 100 78% of NC counties participated in LUCA for 2010.

Cities in NC = 548 (does not include CDPs)
Participating in LUCA2010 = 232
42% of NC cities participated in LUCA for 2010.

### Participation in LUCA for Census 2010

Counties and Cities in purple participated in LUCA last decade.

0 15 30 60 90 120 Miles

Map Date: 03/02/17