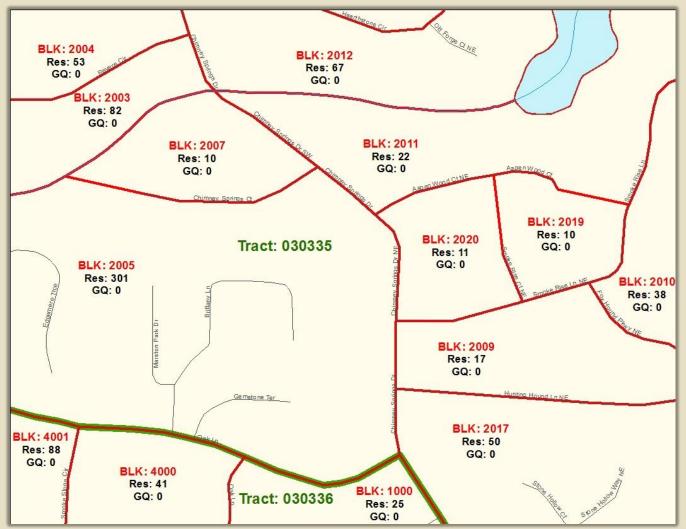

#### **More Early Tools For LUCA Partners**

#### Early Address Block Count List

- Providing an early address block count list for partners in January 2017 (includes count of residential addresses and group quarters by block).
- Address Block Count lists can be linked/joined to 2016
   TIGER/Line shape files.

### **Linking Address Block Count Data**

Early Address
Block Count Lists
can be
linked/joined to
2016 TIGER/Line
Shapefiles for
overlay and
analysis.