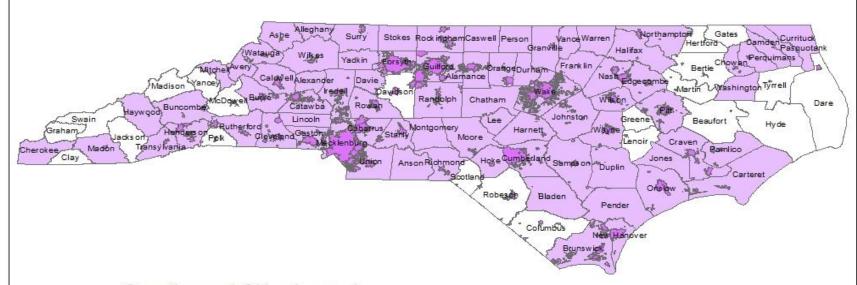

# **2020 Census Preparations in North Carolina**

North Carolina Geographic Information Coordinating Council Meeting May 10, 2017

Counties in NC = 100 78% of NC counties participated in LUCA for 2010.

Cities in NC = 548 (does not include CDPs)
Participating in LUCA2010 = 232
42% of NC cities participated in LUCA for 2010.

### Participation in LUCA for Census 2010

Counties and Cities in purple participated in LUCA last decade.

0 15 30 60 90 120 Miles

Map Date: 03/02/17