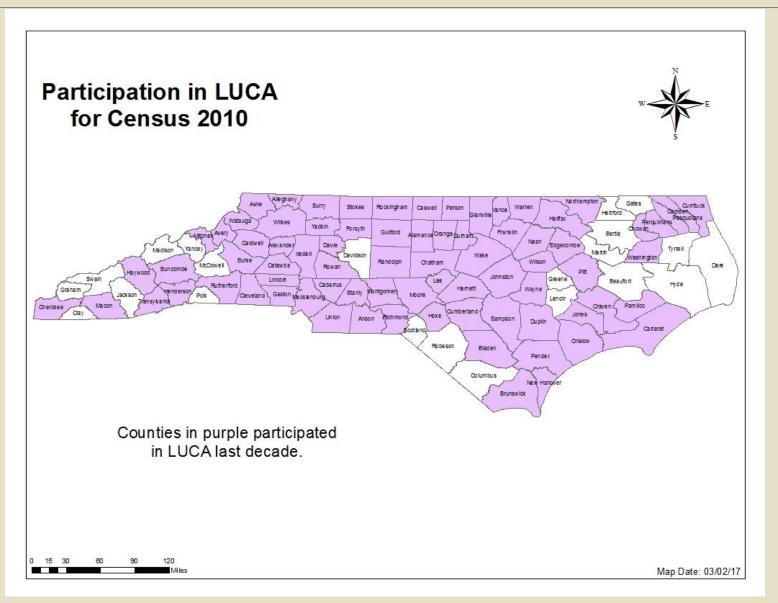

# **2020 Census Preparations in North Carolina**

North Carolina Geographic Information Coordinating Council Meeting May 10, 2017

Counties in NC = 100 78% of NC counties participated in LUCA for 2010.

Cities in NC = 548 (does not include CDPs)
Participating in LUCA2010 = 232
42% of NC cities participated in LUCA for 2010.

### Participation in LUCA for Census 2010

Counties and Cities in purple participated in LUCA last decade.

0 15 30 60 90 120 Miles

Map Date: 03/02/17