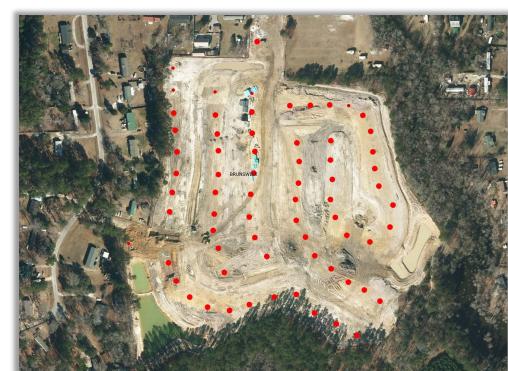

# **Program Updates**

Since January SMAC

- 39,235 new points
- 388 average per county
- 80% of all Counties had change