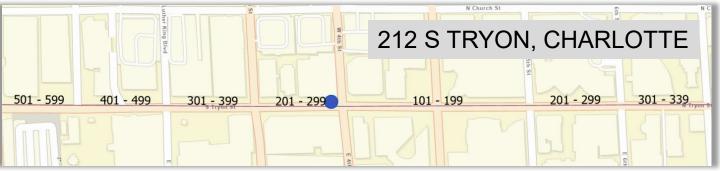

# **Program News (Geocoding)**

- Sub Address
- Point Address
- Street Address
- Intersection
- Street Name

| Locate   |                                                            | ? | ~ | ņ   | 2 |
|----------|------------------------------------------------------------|---|---|-----|---|
| Locate L | ayer Search                                                |   |   |     |   |
| ₫ ~[     | W 4TH ST & S TRYON                                         | × | ~ | ] = |   |
| Show     | AddressNC_Loc_STADDROLETEST                                |   |   |     |   |
|          | West 4TH STREET & South TRYON STREET, CHARLOTTE, NC, 28202 |   |   |     |   |
|          | West 4TH STREET & South TRYON STREET, CHARLOTTE, NC, CHAR  |   |   | ľ   |   |