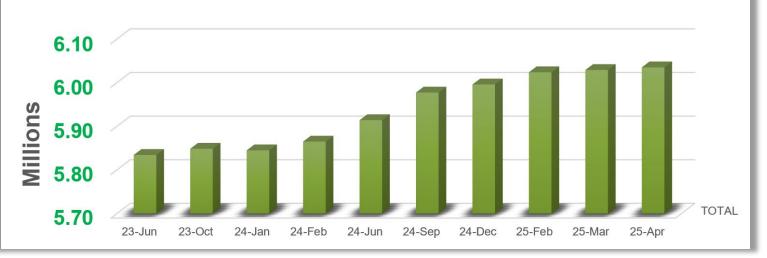

# **Program Updates**

Since January SMAC

- 39,235 new points
- 388 average per county
- 80% of all Counties had change