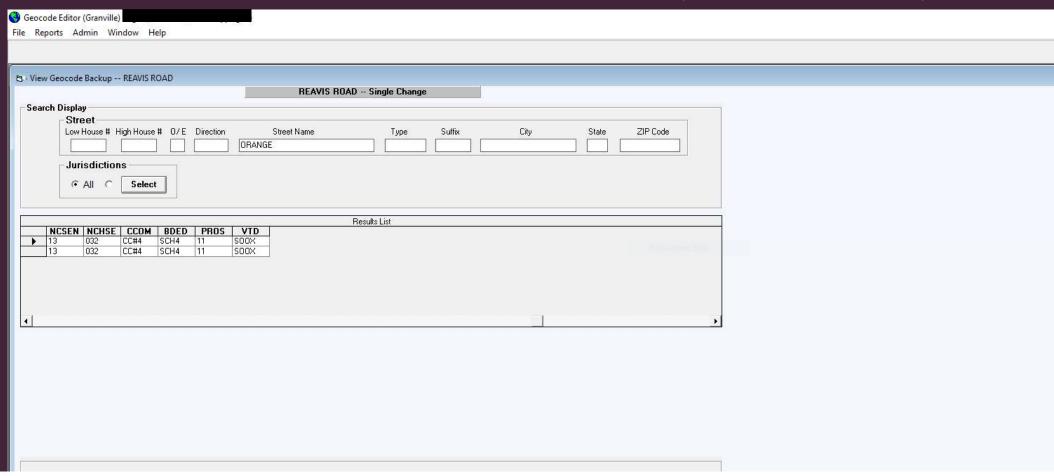

# GEOCODE SEARCH - ORANGE STREET

|            |           |        |        |                          |          | REAVIS R        | OAD Singl   | e Change |        |                |                        |                          |                      |                   |                 |                |
|------------|-----------|--------|--------|--------------------------|----------|-----------------|-------------|----------|--------|----------------|------------------------|--------------------------|----------------------|-------------------|-----------------|----------------|
| rch Displa | эу —      |        |        |                          |          |                 |             |          |        |                |                        |                          |                      |                   |                 |                |
|            | eet       |        |        |                          |          |                 |             |          |        |                |                        |                          |                      |                   |                 | 1              |
| Low        | House # 1 | High H | ouse # | 0/E Direction            | n Sti    | reet Name       |             | Туре     | Suffix |                | City                   |                          | State                | ZI                | IP Code         |                |
|            |           |        |        |                          | ORANGE   |                 |             |          |        |                |                        |                          |                      |                   |                 |                |
| Jur        | isdiction | ns —   |        |                          |          |                 |             |          |        |                |                        |                          |                      |                   |                 |                |
|            | All C     |        | elect  | ]                        |          |                 |             |          |        |                |                        |                          |                      |                   |                 |                |
|            |           |        | elect  |                          |          |                 | Results Lis | t        |        |                |                        |                          |                      |                   |                 |                |
| Low        | All C     | Se     | Dir    |                          | eet Name | Тур             | Results Lis | City     |        | St             | Zip                    | PCT                      | MUNI                 | CONG              |                 |                |
| •          | All C     | Se     | Dir    | Stre<br>ORANGE<br>ORANGE | eet Name | Typ<br>ST<br>ST | Sfx O>      |          |        | St<br>NC<br>NC | <b>Zip</b> 27565 27565 | <b>PCT</b>   S00X   S00X | MUNI<br>  0X<br>  0X | <b>CONG</b> 02 02 | SUPCT   09   09 | <b>J</b><br>09 |
| •          | All C     | Se     | . 79   | Stre                     | eet Name | Tvn             |             |          |        | St             | Zin                    | PCT                      | MUNI                 | CON               | -<br>-          | G   SUPCT      |