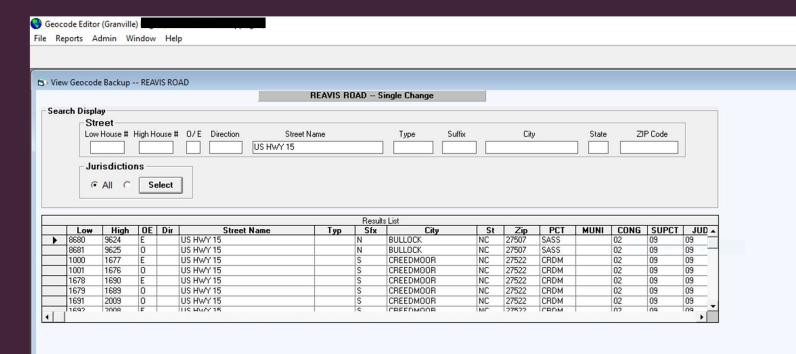

### GEOCODE SEARCH – US HIGHWAY 15

₽ 1 d. 1 1 0

|             |       |    |           |    |      | Geo  | code Se | arch Re | Suits |       |       |      |      |      |      |
|-------------|-------|----|-----------|----|------|------|---------|---------|-------|-------|-------|------|------|------|------|
| STREET NAME | BEGIN | SD | CITY      | ST | PCT  | MUNI | CONG    | SUPCT   | JUD   | NCSEN | NCHSE | CCOM | BDED | PROS | VTD  |
|             | END   |    | ZIP       |    |      |      |         |         |       |       |       |      |      |      |      |
| US HWY 15 N | 8680  | E  | BULLOCK   | NC | SASS |      | 02      | 09      | 09    | 13    | 032   | CC#2 | SCH2 | 11   | SASS |
|             | 9624  |    | 27507     |    |      |      |         |         |       |       |       |      |      |      |      |
| US HWY 15 N | 8681  | 0  | BULLOCK   | NC | SASS |      | 02      | 09      | 09    | 13    | 032   | CC#2 | SCH2 | 11   | SASS |
|             | 9625  |    | 27507     |    |      |      |         |         |       |       |       |      |      |      |      |
| US HWY 15 S | 1000  | E  | CREEDMOOR | NC | CRDM |      | 02      | 09      | 09    | 13    | 032   | CC#7 | SCH7 | 11   | CRDM |
|             | 1677  |    | 27522     |    |      |      |         |         |       |       |       |      |      |      |      |
| US HWY 15 S |       | 0  | CREEDMOOR | NC | CRDM |      | 02      | 09      | 09    | 13    | 032   | CC#7 | SCH7 | 11   | CRDM |
|             | 1676  |    | 27522     |    |      |      |         |         |       |       |       |      |      |      |      |
| US HWY 15 S | 1678  | E  | CREEDMOOR |    | CRDM |      | 02      | 09      | 09    | 13    | 032   | CC#7 | SCH7 | 11   | CRDM |
|             | 1690  |    | 27522     |    |      |      |         |         |       |       |       |      |      |      |      |
| US HWY 15 S | 1679  | 0  | CREEDMOOR | NC | CRDM |      | 02      | 09      | 09    | 13    | 032   | CC#7 | SCH7 | 11   | CRDM |
|             | 1689  |    | 27522     |    |      |      |         |         |       |       |       |      |      |      |      |
| US HWY 15 S | 1691  | 0  | CREEDMOOR | NC | CRDM |      | 02      | 09      | 09    | 13    | 032   | CC#7 | SCH7 | 11   | CRDM |
|             | 2009  |    | 27522     |    |      |      |         |         |       |       |       |      |      |      |      |
| US HWY 15 S | 1692  | E  | CREEDMOOR |    | CRDM |      | 02      | 09      | 09    | 13    | 032   | CC#7 | SCH7 | 11   | CRDM |
|             | 2008  |    | 27522     |    |      |      |         |         |       |       |       |      |      |      |      |
| US HWY 15 S |       | Ε  | CREEDMOOR | NC | CRDM |      | 02      | 09      | 09    | 13    | 032   | CC#5 | SCH5 | 11   | CRDM |
|             | 2050  |    | 27522     |    |      |      |         |         |       |       |       |      |      |      |      |
| US HWY 15 S | 2011  | 0  | CREEDMOOR | NC | CRDM |      | 02      | 09      | 09    | 13    | 032   | CC#5 | SCH5 | 11   | CRDM |
|             | 2049  |    | 27522     |    |      |      |         |         |       |       |       |      |      |      |      |
| US HWY 15 S |       | 0  | CREEDMOOR | NC | CRDM |      | 02      | 09      | 09    | 13    | 032   | CC#5 | SCH5 | 11   | CRDM |
|             | 2237  |    | 27522     |    |      |      |         |         |       |       |       |      |      |      |      |
| US HWY 15 S | 2226  | E  | CREEDMOOR | NC | CRDM | CR   | 02      | 09      | 09    | 13    | 032   | CC#5 | SCH5 | 11   | CRDM |
|             | 2236  |    | 27522     |    |      |      |         |         |       |       |       |      |      |      |      |
| US HWY 15 S |       | Е  | CREEDMOOR | NC | CRDM |      | 02      | 09      | 09    | 13    | 032   | CC#5 | SCH5 | 11   | CRDM |
|             | 2238  |    | 27522     |    |      |      |         |         |       |       |       |      |      |      |      |
| US HWY 15 S |       | 0  | CREEDMOOR | NC | CRDM |      | 02      | 09      | 09    | 13    | 032   | CC#5 | SCH5 | 11   | CRDM |
|             | 2239  |    | 27522     |    |      |      |         |         |       |       |       |      |      |      |      |
| US HWY 15 S | 2240  | E  | CREEDMOOR | NC | CRDM | CR   | 02      | 09      | 09    | 13    | 032   | CC#5 | SCH5 | 11   | CRDM |
|             | 2244  |    | 27522     |    |      |      |         |         |       |       |       |      |      |      |      |
| US HWY 15 S | 2241  | 0  | CREEDMOOR | NC | CRDM |      | 02      | 09      | 09    | 13    | 032   | CC#5 | SCH5 | 11   | CRDM |
|             | 2245  |    | 27522     |    |      |      |         |         |       |       |       |      |      |      |      |
| US HWY 15 S |       | E  | CREEDMOOR | NC | CRDM |      | 02      | 09      | 09    | 13    | 032   | CC#5 | SCH5 | 11   | CRDM |