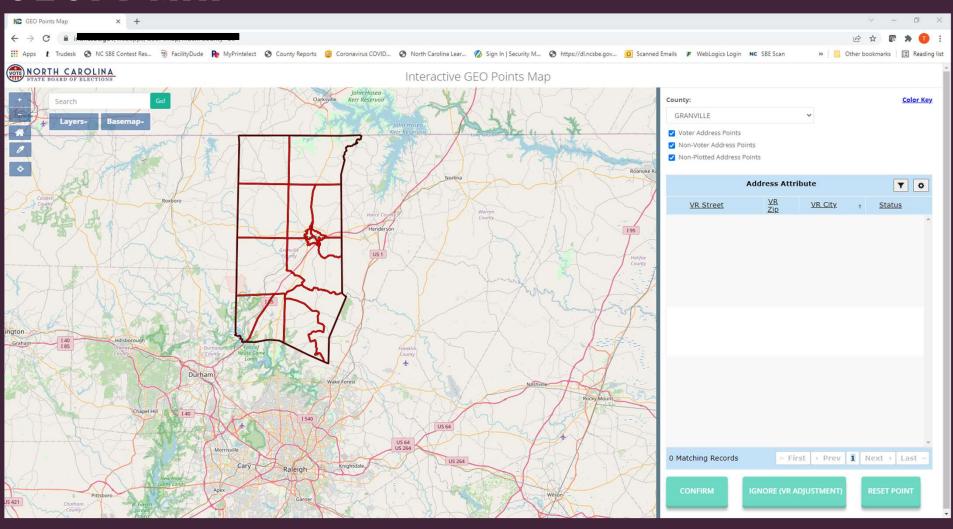

- 1. This application is used to correct location of address points flagged by SBE GIS Precinct Audit.
- 2. An address point is flagged because of either of two issues below:
  - Address point is incorrectly mapped or
  - Address point is at correct location but has been assigned to an incorrect jurisdiction.
- 3. Map Non-plotted Address points.

#### STATE BOARD OF ELECTION AUDIT TOOLS

This is a team effort. The State Board of Elections works closely with the County Board of Elections, and county GIS staff.

- 1. Weekly audits are run and provided to counties. We forward this to our Addressing GIS Manager, Sandy Woody, each week.
- 2. GeoPts Map Tool. Sandy Woody will talk about this tool.
- 3. On Demand Audit Tool. Sean Pumphrey, Security & Support Technician, with the State Board of Elections, will talk about this tool.

### GEOPT MAP