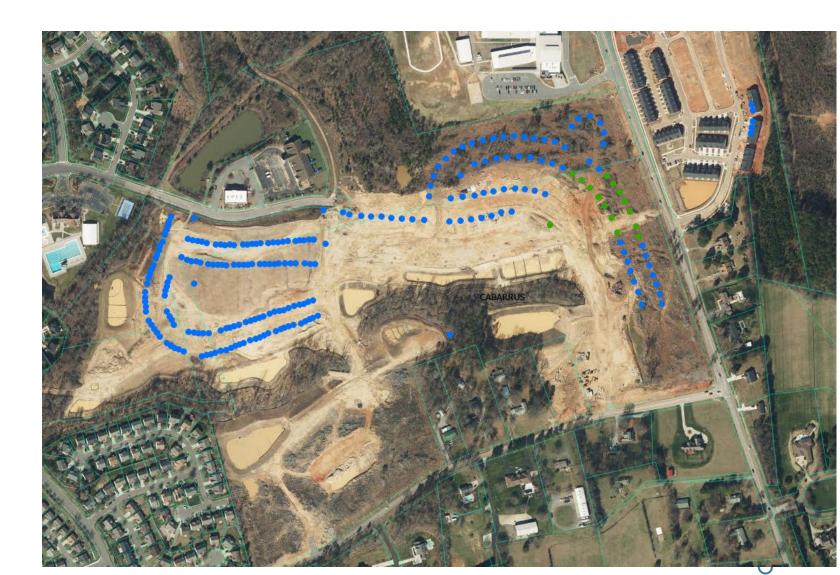

# **Program Updates (New NC OneMap Layers)**

New Addresses 149,523

New Proximity

# Program Updates (New NC OneMap Layers)

New Sub Addresses 29,560

New Sub Address

Expansion of Sub Address