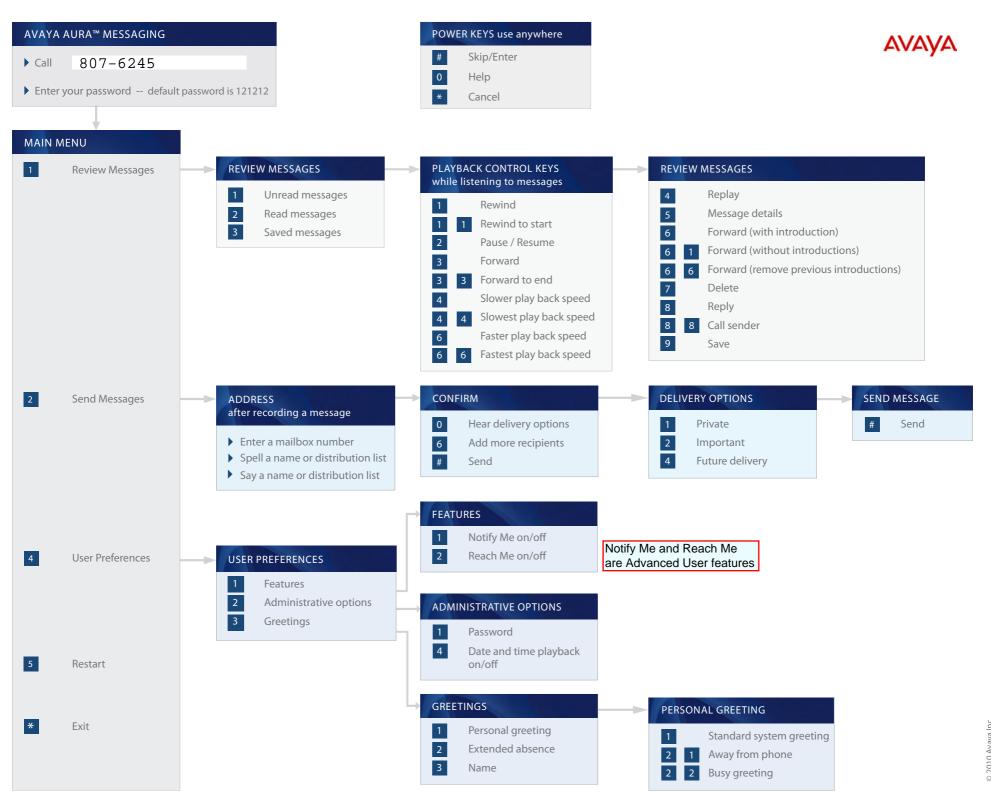

#### **VOICE MESSAGING BY PHONE** Reviewing messages ▶ To review unread messages, press 1 - 1 ▶ To review read messages, press 1 - 2 ▶ To review saved messages, press 1 - 3 Playback controls 5 ▶ To hear message details, press 1 - 1 ▶ To go back to the beginning of a message, press ▶ To advance to the end of a message, press 3 - 3 ▶ To skip to the next message, press # Replying to a message ▶ Reply to a message while reviewing, or at the end 8 of a message, press ▶ Record reply – when finished, press # ▶ To send, press Calling the sender ▶ Call the sender while reviewing, or at the end of a message, press 8 - 8 Forwarding a message ▶ Forward a message, at the end of message, press # ▶ Record introduction - when finished, press ▶ To address message - say or enter recipient ▶ To send, press # Sending a new message 2 From the Main Menu, press # ▶ Record message – when finished, press ▶ To address message - say or enter recipient # To send, press Message addressing options ▶ Say the name of a recipient or distribution list ▶ Enter a mailbox number or a personal list number ▶ To spell the name of a recipient or distribution list, press # Hints and tips ▶ To get help while using your mailbox, press 0

▶ To cancel a command or back up one menu, press ▶ To bypass a greeting or interrupt a prompt, press

▶ To delete a message, press

▶ To save a message, press

### Managing features

| • | To enable/disable Notify Me, press | 4 | - | 1 | - | 1 |
|---|------------------------------------|---|---|---|---|---|
| • | To enable/disable Reach Me, press  | 4 | - | 1 | - | 2 |

#### Managing administrative options

| ► To change your password, press           | 4 | - | 2 | - | 1 |
|--------------------------------------------|---|---|---|---|---|
| ▶ To turn the Date and time playback on/of | , |   |   |   |   |
| press                                      | 4 | - | 2 | - | 4 |

## Managing greetings

- 7

3 - 3 - 9

| To manage a Personal greeting, press                                                                                                                                                                                                                                                                                                                                                                                                                                                                                                                                                                                                                                                                                                                                                                                                                                                                                                                                                                                                                                                                                                                                                                                                                                                                                                                                                                                                                                                                                                                                                                                                                                                                                                                                                                                                                                                                                                                                                                                                                                                                                           | 4 | - | 3 | - | 1 |
|--------------------------------------------------------------------------------------------------------------------------------------------------------------------------------------------------------------------------------------------------------------------------------------------------------------------------------------------------------------------------------------------------------------------------------------------------------------------------------------------------------------------------------------------------------------------------------------------------------------------------------------------------------------------------------------------------------------------------------------------------------------------------------------------------------------------------------------------------------------------------------------------------------------------------------------------------------------------------------------------------------------------------------------------------------------------------------------------------------------------------------------------------------------------------------------------------------------------------------------------------------------------------------------------------------------------------------------------------------------------------------------------------------------------------------------------------------------------------------------------------------------------------------------------------------------------------------------------------------------------------------------------------------------------------------------------------------------------------------------------------------------------------------------------------------------------------------------------------------------------------------------------------------------------------------------------------------------------------------------------------------------------------------------------------------------------------------------------------------------------------------|---|---|---|---|---|
| The second of th |   |   |   |   |   |

| • | To manage an Extended absence |
|---|-------------------------------|
|   | greeting, press               |
|   | To mannage a Nama a mrass     |

# ▶ To manage a Name, press

# Managing personal greetings

To manage a Standard system greeting,

▶ To manage an Away from phone Personal greeting, press

4 - 3 - 1 - 2 - 1 ▶ To manage a Busy greeting, press 4 - 3 - 1 - 2 - 2

4 - 3 - 1 - 1