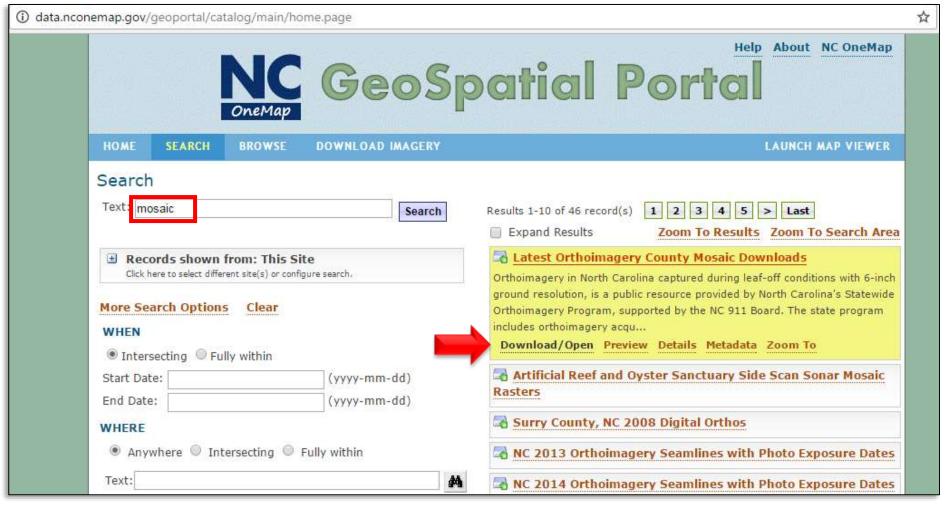

# Statewide Orthoimagery Program

Coastal 2016 Eastern Piedmont 2017

Statewide Mapping Advisory Committee

January 12, 2017



# Coastal 2016





#### Coastal 2016 VOICE and Historical

# Number of Issues Tile Pass Rate

Chart Area



2012 2013 2014 2015 2016

Phase



#### Distribution Meetings

SA1 – Elizabeth City January 18

SA2 – Washington January 19

SA3 – New Bern January 23

SA4 – Wilmington January 24





## NC OneMap – February 1



https://services.nconemap.gov/secure/rest/servi

# NC OneMap County Mosaic Download





## Eastern Piedmont 2017



# Questions?

Darrin Smith
Technical Project Manager
919.754.6589
darrin.smith@nc.gov

Tim Johnson CGIA Director 919.754.6588 <u>tim.johnson@nc.gov</u>