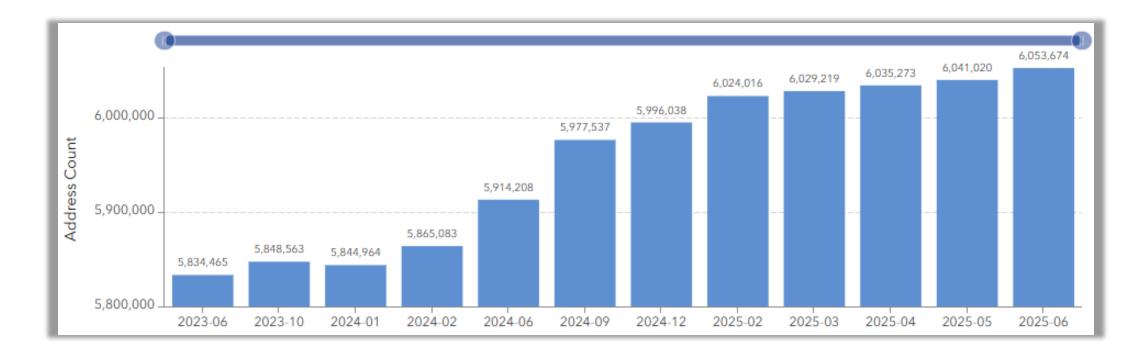

## **Program Updates**

- 18,401 new points
- 48% of all Counties had change

### **Program News (New Data)**

#### AddressNC\_New\_Locations

# **Program News (New Data)**