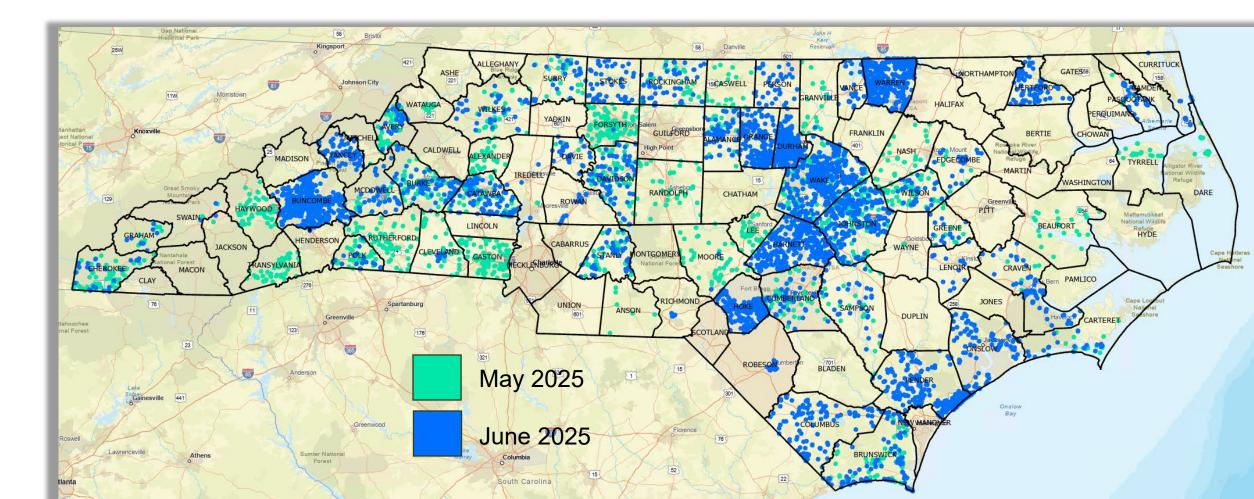

## **Program Updates**

- 18,401 new points
- 48% of all Counties had change

### **Program News (New Data)**

#### AddressNC\_New\_Locations

# **Program News (New Data)**