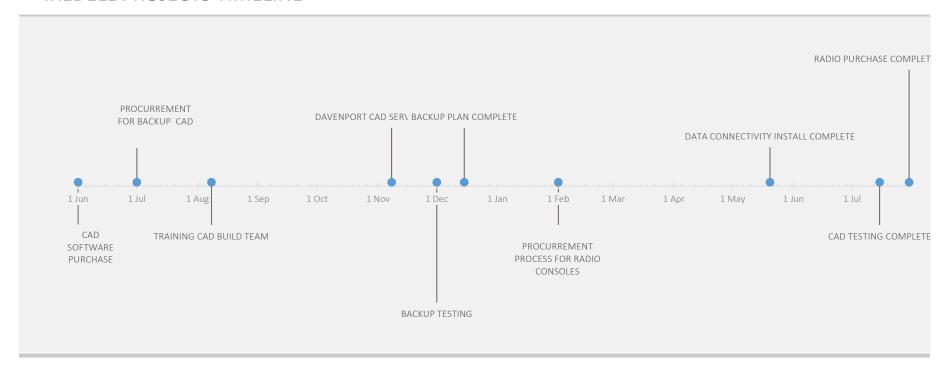

#### **IREDELL PROJECTS TIMELINE**

Candy Strezinski, 911 Director Iredell County Emergency Communications Center 201. E. Water St. Statesville, N.C. 28687

NC 911 Funding Committee,

Iredell County Emergency Communications is requesting a reconsideration of funding in order to update equipment and complete the connectivity for our backup plan. The new funding model request is based on the actual expenses first to complete an ongoing project for the installation of A-911 Geo-Diverse phone system at our backup location. This connectivity will generate a reoccurring monthly cost. The average cost for initial install was 14,000 with a reoccurring monthly fee of 954.00. We are currently working with the NC911 Board Staff and ITS to lower those costs. After getting several quotes including from the State, we are moving forward with the installation by ITS.

Second, priority project is the new Computer Aided Dispatch (CAD) server, rack and SunGard CAD system. Iredell County currently operates 5 different systems; Mooresville has SunGard, Statesville has New World, Sheriff's Office has Spillman, Troutman has Southern Software and the Communications Center has ESI/Intermedix. Currently these systems are not interoperable and it is my goal as the new Director to reduce the number of various systems and ensure they are interoperable going into our new facility. Since Mooresville is our backup location we selected to go with the SunGard CAD system. This is a much needed update for the center as our current outdated system is not fully integrated to other needed applications and is not providing us the quality of service we need for an emergency center. The total CAD cost is \$479,211.80 with the cost of the rack and server expense totaling \$130,596.00. All equipment is onsite and in the process of being installed, estimated completion date of April 2017 with employee training immediately following prior to implementation.

In addition, Iredell County currently operates with four (4) radio systems; the County VHF system, the Statesville City owned 800 system, the UASI system and Viper. In order to dispatch effectively it became necessary to update the Radio consoles gradually to the MCC7500, so that we are able to connect to the Charlotte UASI system as well as to the State Viper System. We are working toward our goal to directly connect to the State Viper System once in our new facility which is projected to occur at the earliest, the end of 2018.